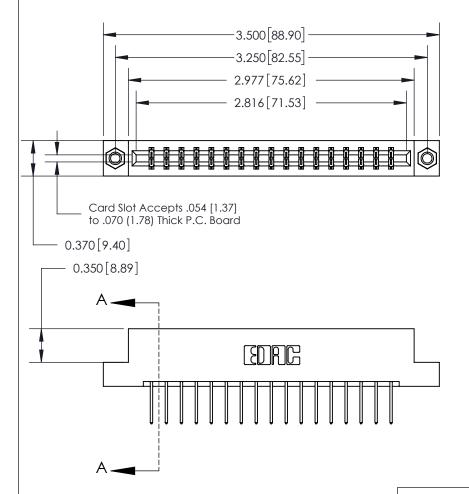

## **Contact Detail**

523-P.C. Tail .025 Sq.(0.64 Sq.) - Tail LG=.390(9.91)

.156 [3.96] Contact Spacing x .200 [5.08] Row Spacing

THIS IS A C.A.D. GENERATED DRAWING DO NOT MAKE MANUAL REVISIONS TO MASTER.

ISSUE NUMBER

ORIGINAL

SECTION A-A 0.388 [9.86] Card Slot .160 [4.06] Point of Contact-

## **See Accompanying Page for:**

- **Bend Detail**
- **Mounting Options**

833 Series High Temp Card Edge Connector Part Number: 833-034-523-207

**EDAC INC** TORONTO, ONTARIO CANADA

THESE DRAWINGS AND SPECIFICATIONS ARE THE PROPERTY OF EDAC INC.,AND SHALL NOT BE REPRODUCED, OR COPIED OR USED AS THE BASIS FOR THE MANUFACTURE OR SALE OF APPARATUS WITHOUT WRITTEN PERMISSION.

| ACAD REFERENCE NO. | 833 ENG MASTER   |  |  |
|--------------------|------------------|--|--|
| DRAWN: J.LEE       | DATE: OCT. 14/09 |  |  |
| CHECKED:           | DATE:            |  |  |
| SCALE: NTS         | SHEET 1 OF 3     |  |  |
| DRAWING NUMBER     | ISSUE            |  |  |
| 833 Assembly       | 1                |  |  |