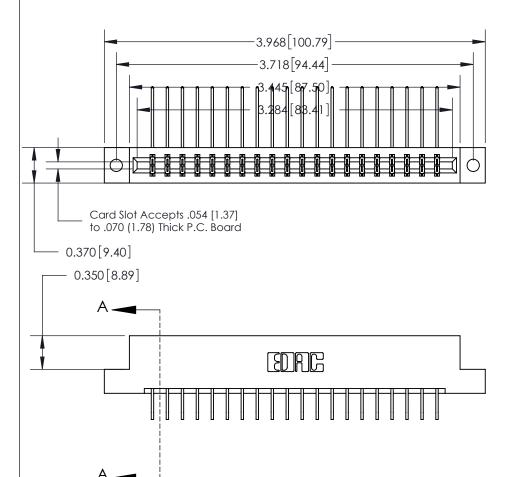

## **Contact Detail**

558-90 Degree Bend (Code 541 Contacts)

.156 [3.96] Contact Spacing x .200 [5.08] Row Spacing

THIS IS A C.A.D. GENERATED DRAWING DO NOT MAKE MANUAL REVISIONS TO MASTER.

ISSUE NUMBER ORIGINAL

SECTION A-A 0.388 [9.86] Card Slot .160 [4.06] Point of Contact-

## **See Accompanying Page for:**

- **Bend Detail**
- **Mounting Options**

833 Series High Temp Card Edge Connector Part Number: 833-040-558-202

**EDAC INC** TORONTO, ONTARIO CANADA

THESE DRAWINGS AND SPECIFICATIONS ARE THE PROPERTY OF EDAC INC.,AND SHALL NOT BE REPRODUCED, OR COPIED OR USED AS THE BASIS FOR THE MANUFACTURE OR SALE OF APPARATUS WITHOUT WRITTEN PERMISSION.

| ACAD REFERENCE NO. | 833 ENG MASTER   |  |  |
|--------------------|------------------|--|--|
| DRAWN: J.LEE       | DATE: OCT. 14/09 |  |  |
| CHECKED:           | DATE:            |  |  |
| SCALE: NTS         | SHEET 1 OF 3     |  |  |
| DRAWING NUMBER     | ISSUE            |  |  |
| 833 Assembly       | 1                |  |  |