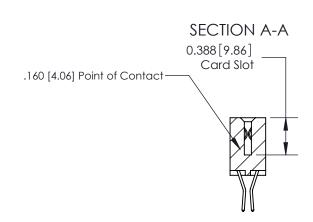

## **Contact Detail**

560-Extender Board Bend (Code 523 Contacts)

.156 [3.96] Contact Spacing x .200 [5.08] Row Spacing

THIS IS A C.A.D. GENERATED DRAWING DO NOT MAKE MANUAL REVISIONS TO MASTER.

ISSUE NUMBER