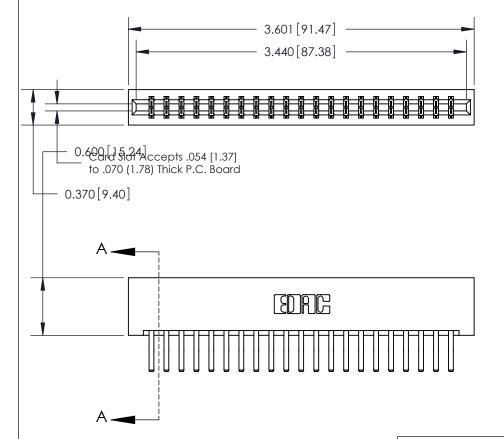

ORIGINAL

**See Accompanying Page for:** 

- **Bend Detail**
- **Mounting Options**

833 Series High Temp Card Edge Connector Part Number: 833-042-560-201

**EDAC INC** TORONTO, ONTARIO CANADA

THESE DRAWINGS AND SPECIFICATIONS ARE THE PROPERTY OF EDAC INC.,AND SHALL NOT BE REPRODUCED, OR COPIED OR USED AS THE BASIS FOR THE MANUFACTURE OR SALE OF APPARATUS WITHOUT WRITTEN PERMISSION.

| ACAD REFERENCE NO. | 833 ENG MASTER   |  |  |
|--------------------|------------------|--|--|
| DRAWN: J.LEE       | DATE: OCT. 14/09 |  |  |
| CHECKED:           | DATE:            |  |  |
| SCALE: NTS         | SHEET 1 OF 3     |  |  |
| DRAWING NUMBER     | ISSUE            |  |  |