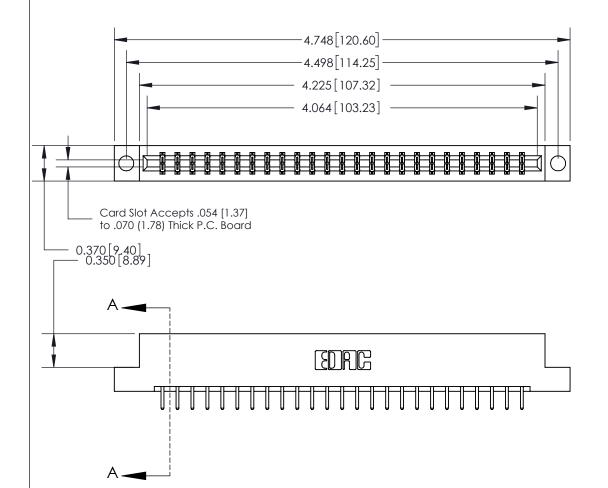

## **See Accompanying Page for:**

- **Bend Detail**
- **Mounting Options**

833 Series High Temp Card Edge Connector Part Number: 833-050-520-204

**EDAC INC** TORONTO, ONTARIO CANADA

THESE DRAWINGS AND SPECIFICATIONS ARE THE PROPERTY OF EDAC INC.,AND SHALL NOT BE REPRODUCED, OR COPIED OR USED AS THE BASIS FOR THE MANUFACTURE OR SALE OF APPARATUS WITHOUT WRITTEN PERMISSION.

| ACAD REFERENCE NO. | 833 ENG MASTER   |  |  |
|--------------------|------------------|--|--|
| DRAWN: J.LEE       | DATE: OCT. 14/09 |  |  |
| CHECKED:           | DATE:            |  |  |
| SCALE: NTS         | SHEET 1 OF 3     |  |  |
| DRAWING NUMBER     | ISSUE            |  |  |
| 833 Assembly       | 1                |  |  |