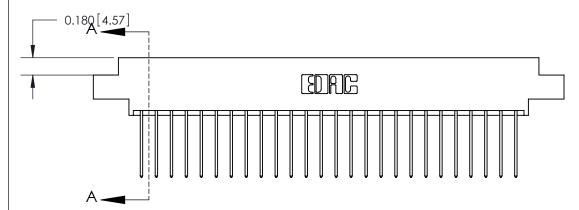

## **Contact Detail**

542-Wire Wrap .025 Sq.(0.64 Sq.) - Tail LG=.645(16.38)

.156 [3.96] Contact Spacing x .200 [5.08] Row Spacing

THIS IS A C.A.D. GENERATED DRAWING DO NOT MAKE MANUAL REVISIONS TO MASTER.

ORIGINAL (1)

ORIGINAL

| 833 Series High Temp Card Edge Connector<br>Contact Bend Detail |                                                                                                                                                                                                  | ACAD REFERENCE NO. | 833 ENG MASTER  |               |
|-----------------------------------------------------------------|--------------------------------------------------------------------------------------------------------------------------------------------------------------------------------------------------|--------------------|-----------------|---------------|
|                                                                 |                                                                                                                                                                                                  | DRAWN: J.LEE       | DATE:OCT. 14/09 |               |
|                                                                 |                                                                                                                                                                                                  | CHECKED: DATE:     |                 |               |
| TORONTO, ONTARIO ARE SHAI OR L                                  | THESE DRAWINGS AND SPECIFICATIONS ARE THE PROPERTY OF EDAC INC.,AND SHALL NOT BE REPRODUCED, OR COPIED OR USED AS THE BASIS FOR THE MANUFACTURE OR SALE OF APPARATUS WITHOUT WRITTEN PERMISSION. | SCALE: NTS         | SHEET 2         | 2 <b>OF</b> 3 |
|                                                                 |                                                                                                                                                                                                  | DRAWING NUMBER     |                 | ISSUE         |
|                                                                 |                                                                                                                                                                                                  | 833 Assembly       |                 | 1             |