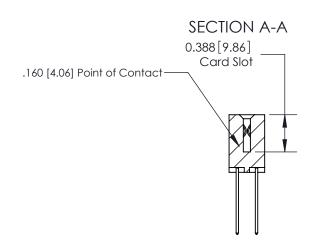

## **Contact Detail**

542-Wire Wrap .025 Sq.(0.64 Sq.) - Tail LG=.645(16.38)

.156 [3.96] Contact Spacing x .200 [5.08] Row Spacing

THIS IS A C.A.D. GENERATED DRAWING DO NOT MAKE MANUAL REVISIONS TO MASTER.

ORIGINAL (1)

ORIGINAL

| 833 Series High Temp Card Edge Connector<br>Contact Bend Detail |                                                                                                                                                                                                  | ACAD REFERENCE NO. | 833 ENG MASTER  |               |
|-----------------------------------------------------------------|--------------------------------------------------------------------------------------------------------------------------------------------------------------------------------------------------|--------------------|-----------------|---------------|
|                                                                 |                                                                                                                                                                                                  | DRAWN: J.LEE       | DATE:OCT. 14/09 |               |
|                                                                 |                                                                                                                                                                                                  | CHECKED: DATE:     |                 |               |
| TORONTO, ONTARIO ARE SHAI OR L                                  | THESE DRAWINGS AND SPECIFICATIONS ARE THE PROPERTY OF EDAC INC.,AND SHALL NOT BE REPRODUCED, OR COPIED OR USED AS THE BASIS FOR THE MANUFACTURE OR SALE OF APPARATUS WITHOUT WRITTEN PERMISSION. | SCALE: NTS         | SHEET 2         | 2 <b>OF</b> 3 |
|                                                                 |                                                                                                                                                                                                  | DRAWING NUMBER     |                 | ISSUE         |
|                                                                 |                                                                                                                                                                                                  | 833 Assembly       |                 | 1             |