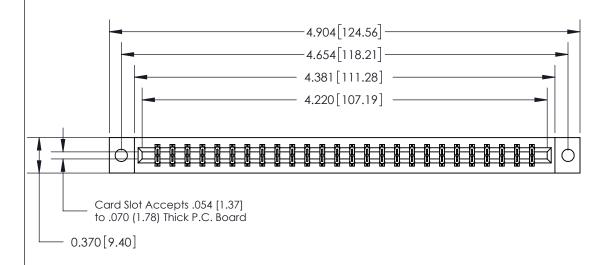

## **See Accompanying Page for:**

- **Bend Detail**
- **Mounting Options**

833 Series High Temp Card Edge Connector Part Number: 833-052-542-802

**EDAC INC** TORONTO, ONTARIO CANADA

THESE DRAWINGS AND SPECIFICATIONS ARE THE PROPERTY OF EDAC INC.,AND SHALL NOT BE REPRODUCED, OR COPIED OR USED AS THE BASIS FOR THE MANUFACTURE OR SALE OF APPARATUS WITHOUT WRITTEN PERMISSION.

| ACAD REFERENCE NO. | 833 ENG MASTER   |  |  |
|--------------------|------------------|--|--|
| DRAWN: J.LEE       | DATE: OCT. 14/09 |  |  |
| CHECKED:           | DATE:            |  |  |
| SCALE: NTS         | SHEET 1 OF 3     |  |  |
| DRAWING NUMBER     | ISSUE            |  |  |
| 833 Assembly       | 1                |  |  |