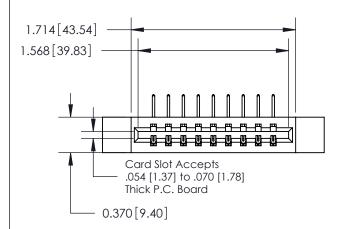

ISSUE NUMBER

1

ORIGINAL

|                              | 0.600[15.24]              |  |  |
|------------------------------|---------------------------|--|--|
|                              | 0.330 [8.38]<br>Card Slot |  |  |
| .160 [4.06] Point of Contact |                           |  |  |
|                              |                           |  |  |
|                              | SECTION A-A               |  |  |