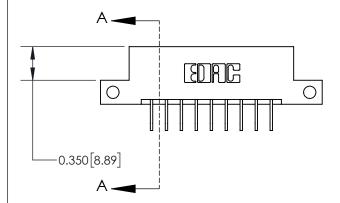

**Mounting Option** 

12-.128 (3.25) Dia. Side Mounting Holes

## **Contact Detail**

558-90 Degree Bend (Code 541 Contacts)

.156 [3.96] Contact Spacing x .200 [5.08] Row Spacing





**See Accompanying Page for:** 

**Contact Bend Details** 

THIS IS A C.A.D. GENERATED DRAWING DO NOT MAKE MANUAL REVISIONS TO MASTER.



ISSUE NUMBER

1

ORIGINAL

|                              | 0.600[15.24]              |  |  |
|------------------------------|---------------------------|--|--|
|                              | 0.330 [8.38]<br>Card Slot |  |  |
| .160 [4.06] Point of Contact |                           |  |  |
|                              |                           |  |  |
|                              | SECTION A-A               |  |  |

| 837/887 Series High Temp Card Edge Connector |
|----------------------------------------------|
| Part Number: 837-009-558-112                 |

YOUR CONNECTION TO QUALITY & SERVICE

**EDAC INC** TORONTO, ONTARIO CANADA

THESE