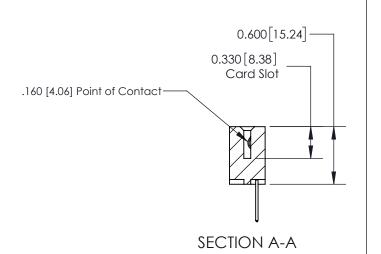

ISSUE NUMBER

ORIGINAL

1

| 837/887 Series High Temp Card Edge Connector<br>Contact Bend Detail |                                                                                         | ACAD REFERENCE NO. | 837 ENG MASTER   |               |
|---------------------------------------------------------------------|-----------------------------------------------------------------------------------------|--------------------|------------------|---------------|
|                                                                     |                                                                                         | DRAWN: J.LEE       | DATE: OCT. 06/09 |               |
|                                                                     |                                                                                         | CHECKED:           | DATE:            |               |
| EDAC INC                                                            | TORONTO, ONTARIO  ARE THE PROPERTY OF EDAC INC., AND SHALL NOT BE REPRODUCED, OR COPIED | SCALE: NTS         | SHEET            | 2 <b>OF</b> 2 |
|                                                                     |                                                                                         | DRAWING NUMBER     | •                | ISSUE         |
| MANUFACTUR                                                          | MANUFACTURE OR SALE OF APPARATUS WITHOUT WRITTEN PERMISSION.                            | 837 Assembly       |                  | 1             |