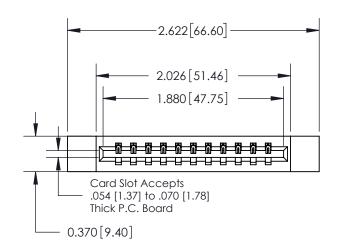

## **Contact Detail**

523-P.C. Tail .025 Sq.(0.64 Sq.) - Tail LG=.390(9.91) .156 [3.96] Contact Spacing x .200 [5.08] Row Spacing

**See Accompanying Page for:** 

**Contact Bend Details** 

THIS IS A C.A.D. GENERATED DRAWING DO NOT MAKE MANUAL REVISIONS TO MASTER.