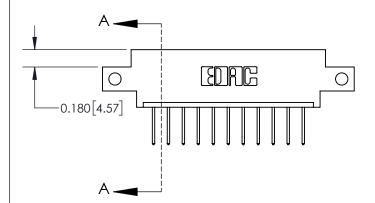

**Mounting Option** 

12-.128 (3.25) Dia. Side Mounting Holes

## **Contact Detail**

523-P.C. Tail .025 Sq.(0.64 Sq.) - Tail LG=.390(9.91) .156 [3.96] Contact Spacing x .200 [5.08] Row Spacing





**See Accompanying Page for:** 

**Contact Bend Details** 

THIS IS A C.A.D. GENERATED DRAWING DO NOT MAKE MANUAL REVISIONS TO MASTER.



ISSUE NUMBER

ORIGINAL



| 837/887 Series High Temp Card Edge Conne | ecto |
|------------------------------------------|------|
| Part Number: 837-011-523-612             |      |

YOUR CONNECTION TO QUALITY & SERVICE

**EDAC INC** TORONTO, ONTARIO CANADA

THESE DRAWINGS AND SPECIFICATIONS ARE THE PROPERTY OF EDAC INC.,AND SHALL NOT BE REPRODUCED, OR COPIED OR USED AS THE BASIS FOR THE MANUFACTURE OR SALE OF APPARATUS WITHOUT WRITTEN PERMISSION.

| ACAD REFERENCE NO. 837 ENG MASTE |                  |  |  |
|----------------------------------|------------------|--|--|
| DRAWN: J.LEE                     | DATE: OCT. 06/09 |  |  |
| CHECKED: