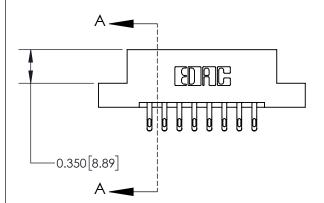

**Mounting Option** 

02-.128 (3.25) Dia. Mounting Holes

ISSUE NUMBER

ORIGINAL

1

| 837/887 Series High Temp Card Edge Connector |
|----------------------------------------------|
| Part Number: 837-016-555-202                 |

YOUR CONNECTION TO QUALITY & SERVICE

| ACAD REFERENCE NO. 837 ENG MAS |                  |  |  |
|--------------------------------|------------------|--|--|
| DRAWN: J.LEE                   | DATE: OCT. 06/09 |  |  |
| CHECKED:                       | DATE:            |  |  |
| SCALE: NTS                     | SHEET 1 OF 2     |  |  |
| DRAWING NUMBER                 | ISSUE            |  |  |
| 837 Assembly                   | 1                |  |  |