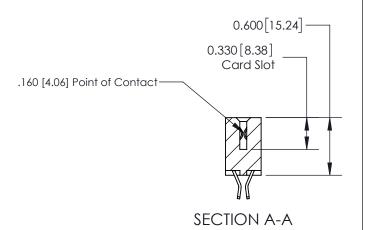

## **Contact Detail**

555-Extender Board Bend (Code 500 Contacts)

.156 [3.96] Contact Spacing x .200 [5.08] Row Spacing

**See Accompanying Page for:** 

**Contact Bend Details** 

THIS IS A C.A.D. GENERATED DRAWING DO NOT MAKE MANUAL REVISIONS TO MASTER.

ISSUE NUMBER

ORIGINAL

1

| 837/887 Series High Temp Card Edge Connector<br>Contact Bend Detail |                                                                                                                                                                                                 | ACAD REFERENCE NO. | 837 ENG MASTER   |               |
|---------------------------------------------------------------------|-------------------------------------------------------------------------------------------------------------------------------------------------------------------------------------------------|--------------------|------------------|---------------|
|                                                                     |                                                                                                                                                                                                 | DRAWN: J.LEE       | DATE: OCT. 06/09 |               |
|                                                                     |                                                                                                                                                                                                 | CHECKED:           | DATE:            |               |
| EDAC INC                                                            | THESE DRAWINGS AND SPECIFICATIONS ARE THE PROPERTY OF EDAC INC.,AND SHALL NOT BE REPRODUCED,OR COPIED OR USED AS THE BASIS FOR THE MANUFACTURE OR SALE OF APPARATUS WITHOUT WRITTEN PERMISSION. | SCALE: NTS         | SHEET            | 2 <b>OF</b> 2 |
| TORONTO, ONTARIO CANADA                                             |                                                                                                                                                                                                 | DRAWING NUMBER     | •                | ISSUE         |
| YOUR CONNECTION TO QUALITY & SERVICE                                |                                                                                                                                                                                                 | 837 Assembly       |                  | 1             |