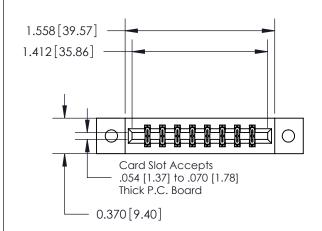

ISSUE NUMBER

ORIGINAL

1

| 837/887 Series High Temp Card Edge Connector |
|----------------------------------------------|
| Part Number: 837-016-555-202                 |

YOUR CONNECTION TO QUALITY & SERVICE

| ACAD REFERENCE NO. 837 ENG MAS |                  |  |  |
|--------------------------------|------------------|--|--|
| DRAWN: J.LEE                   | DATE: OCT. 06/09 |  |  |
| CHECKED:                       | DATE:            |  |  |
| SCALE: NTS                     | SHEET 1 OF 2     |  |  |
| DRAWING NUMBER                 | ISSUE            |  |  |
| 837 Assembly                   | 1                |  |  |