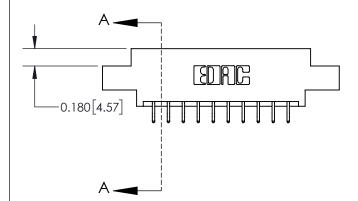

## **Mounting Option**

07-M3-0.5 Metric Threaded Inserts

## **Contact Detail**

556-Extender Board Bend (Code 520 Contacts)

.156 [3.96] Contact Spacing x .200 [5.08] Row Spacing





**See Accompanying Page for: Contact Bend Details** 

THIS IS A C.A.D. GENERATED DRAWING DO NOT MAKE MANUAL REVISIONS TO MASTER.



ISSUE NUMBER ORIGINAL

1



| 837/887 Series High Temp Card Edge Connector |
|----------------------------------------------|
| Part Number: 837-020-556-807                 |

YOUR CONNECTION TO QUALITY & SERVICE

**EDAC INC** TORONTO, ONTARIO CANADA

THESE DRAWINGS AND SPECIFICATIONS ARE THE PROPERTY OF EDAC INC.,AND SHALL NOT BE REPRODUCED, OR COPIED OR USED AS THE BASIS FOR THE MANUFACTURE OR SALE OF APPARATUS WITHOUT WRITTEN PERMISSION.

| ACAD REFERENCE NO. | 837 ENG MASTER   |  |  |
|--------------------|------------------|--|--|
| DRAWN: J.LEE       | DATE: OCT. 06/09 |  |  |
| CHECKED:           | DATE:            |  |  |
| SCALE: NTS         | SHEET