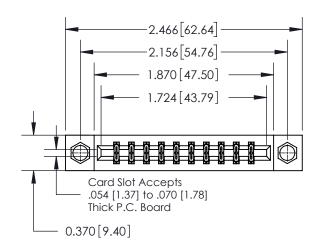

## **Contact Detail**

556-Extender Board Bend (Code 520 Contacts)

.156 [3.96] Contact Spacing x .200 [5.08] Row Spacing

**See Accompanying Page for: Contact Bend Details** 

THIS IS A C.A.D. GENERATED DRAWING DO NOT MAKE MANUAL REVISIONS TO MASTER.