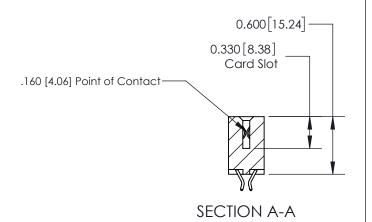

## **Contact Detail**

556-Extender Board Bend (Code 520 Contacts)

.156 [3.96] Contact Spacing x .200 [5.08] Row Spacing

**See Accompanying Page for: Contact Bend Details** 

THIS IS A C.A.D. GENERATED DRAWING DO NOT MAKE MANUAL REVISIONS TO MASTER.