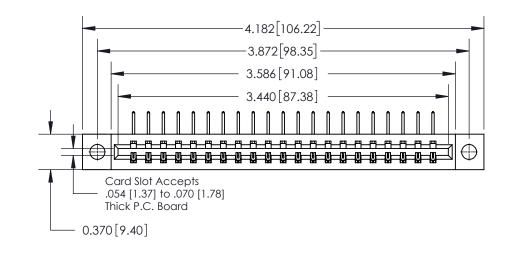

**Mounting Option** 

04-.156 (3.96) Dia. Mounting Holes

**See Accompanying Page for:** 

**Contact Bend Details** 

837/887 Series High Temp Card Edge Connector Part Number: 837-021-558-604

YOUR CONNECTION TO QUALITY & SERVICE

**EDAC INC** TORONTO, ONTARIO CANADA