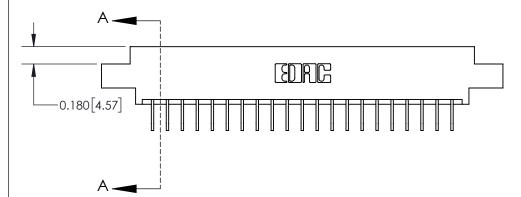

**Mounting Option** 

04-.156 (3.96) Dia. Mounting Holes

**See Accompanying Page for:** 

**Contact Bend Details** 

837/887 Series High Temp Card Edge Connector Part Number: 837-021-558-604

YOUR CONNECTION TO QUALITY & SERVICE

**EDAC INC** TORONTO, ONTARIO CANADA