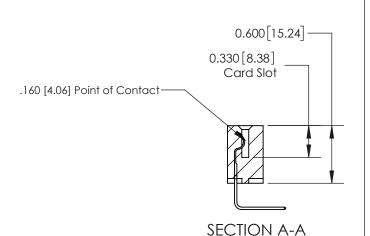

## **Contact Detail**

558-90 Degree Bend (Code 541 Contacts)

.156 [3.96] Contact Spacing x .200 [5.08] Row Spacing

THIS IS A C.A.D. GENERATED DRAWING DO NOT MAKE MANUAL REVISIONS TO MASTER.

ISSUE NUMBER ORIGINAL

ISSUE NUMBER

ORIGINAL

1

| 837/887 Series High Temp Card Edge Connector<br>Contact Bend Detail |                                                                                                                                     | ACAD REFERENCE NO. | 837 ENG MASTER   |               |
|---------------------------------------------------------------------|-------------------------------------------------------------------------------------------------------------------------------------|--------------------|------------------|---------------|
|                                                                     |                                                                                                                                     | DRAWN: J.LEE       | DATE: OCT. 06/09 |               |
|                                                                     |                                                                                                                                     | CHECKED:           | DATE:            |               |
| EDAC INC                                                            | THESE DRAWINGS AND SPECIFICATIONS ARE THE PROPERTY OF EDAC INC.,AND SHALL NOT BE REPRODUCED, OR COPIED OR USED AS THE BASIS FOR THE | SCALE: NTS         | SHEET            | 2 <b>OF</b> 2 |
| TORONTO, ONTARIO CANADA                                             |                                                                                                                                     | DRAWING NUMBER     | •                | ISSUE         |
| YOUR CONNECTION TO QUALITY & SERVICE                                | MANUFACTURE OR SALE OF APPARATUS WITHOUT WRITTEN PERMISSION.                                                                        | 837 Assembly       |                  | 1             |