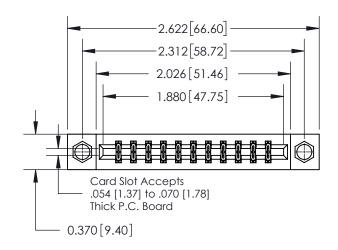

## **Contact Detail**

520-P.C. Tail .030x.018(0.76x0.46) - Tail LG=.175(4.45) .156 [3.96] Contact Spacing x .200 [5.08] Row Spacing

THIS IS A C.A.D. GENERATED DRAWING DO NOT MAKE MANUAL REVISIONS TO MASTER.

**Mounting Option** 

07-M3-0.5 Metric Threaded Inserts