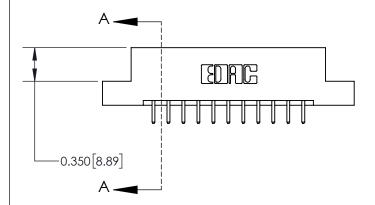

**See Accompanying Page for: Contact Bend Details** 

ISSUE NUMBER

ORIGINAL

1

| 837/887 Series High Temp Card Edge Connector<br>Contact Bend Detail |                                                                                                                                    | ACAD REFERENCE NO. | 837 ENG MASTER   |               |
|---------------------------------------------------------------------|------------------------------------------------------------------------------------------------------------------------------------|--------------------|------------------|---------------|
|                                                                     |                                                                                                                                    | DRAWN: J.LEE       | DATE: OCT. 06/09 |               |
|                                                                     |                                                                                                                                    | CHECKED:           | DATE:            |               |
| EDAC INC                                                            | THESE DRAWINGS AND SPECIFICATIONS ARE THE PROPERTY OF EDAC INC.,AND SHALL NOT BE REPRODUCED,OR COPIED OR USED AS THE BASIS FOR THE | SCALE: NTS         | SHEET            | 2 <b>OF</b> 2 |
| TORONTO, ONTARIO CANADA                                             |                                                                                                                                    | DRAWING NUMBER     | •                | ISSUE         |
| YOUR CONNECTION TO QUALITY & SERVICE                                | MANUFACTURE OR SALE OF APPARATUS WITHOUT WRITTEN PERMISSION.                                                                       | 837 Assembly       |                  | 1             |