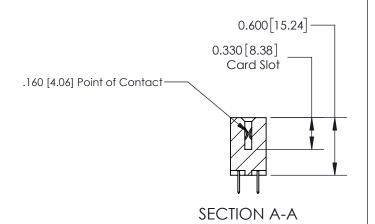

**See Accompanying Page for: Contact Bend Details** 

ISSUE NUMBER

ORIGINAL

1

| 837/887 Series High Temp Card Edge Connector<br>Contact Bend Detail |                                                                                                                                    | ACAD REFERENCE NO. | 837 ENG MASTER   |               |
|---------------------------------------------------------------------|------------------------------------------------------------------------------------------------------------------------------------|--------------------|------------------|---------------|
|                                                                     |                                                                                                                                    | DRAWN: J.LEE       | DATE: OCT. 06/09 |               |
|                                                                     |                                                                                                                                    | CHECKED:           | DATE:            |               |
| EDAC INC                                                            | THESE DRAWINGS AND SPECIFICATIONS ARE THE PROPERTY OF EDAC INC.,AND SHALL NOT BE REPRODUCED,OR COPIED OR USED AS THE BASIS FOR THE | SCALE: NTS         | SHEET            | 2 <b>OF</b> 2 |
| TORONTO, ONTARIO CANADA                                             |                                                                                                                                    | DRAWING NUMBER     | •                | ISSUE         |
| YOUR CONNECTION TO QUALITY & SERVICE                                | MANUFACTURE OR SALE OF APPARATUS WITHOUT WRITTEN PERMISSION.                                                                       | 837 Assembly       |                  | 1             |