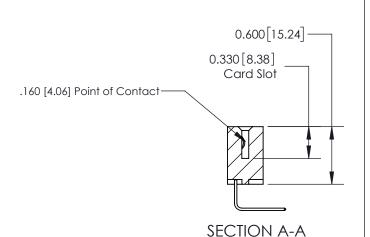

## **Contact Detail**

558-90 Degree Bend (Code 541 Contacts)

.156 [3.96] Contact Spacing x .200 [5.08] Row Spacing

THIS IS A C.A.D. GENERATED DRAWING DO NOT MAKE MANUAL REVISIONS TO MASTER.

ISSUE NUMBER ORIGINAL

ISSUE NUMBER

ORIGINAL

1

| 837/887 Series High Temp Card Edge Connector<br>Contact Bend Detail |                                                                                                                                    | ACAD REFERENCE NO. | 837 ENG MASTER   |               |
|---------------------------------------------------------------------|------------------------------------------------------------------------------------------------------------------------------------|--------------------|------------------|---------------|
|                                                                     |                                                                                                                                    | DRAWN: J.LEE       | DATE: OCT. 06/09 |               |
|                                                                     |                                                                                                                                    | CHECKED:           | DATE:            |               |
| EDAC INC                                                            | THESE DRAWINGS AND SPECIFICATIONS ARE THE PROPERTY OF EDAC INC.,AND SHALL NOT BE REPRODUCED,OR COPIED OR USED AS THE BASIS FOR THE | SCALE: NTS         | SHEET            | 2 <b>OF</b> 2 |
| TORONTO, ONTARIO CANADA                                             |                                                                                                                                    | DRAWING NUMBER     |                  | ISSUE         |
| MANUFACTURE                                                         | MANUFACTURE OR SALE OF APPARATUS WITHOUT WRITTEN PERMISSION.                                                                       | 837 Assembly       |                  | 1             |