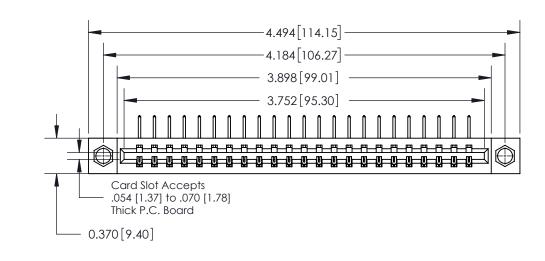

## **Contact Detail**

558-90 Degree Bend (Code 541 Contacts)

.156 [3.96] Contact Spacing x .200 [5.08] Row Spacing

THIS IS A C.A.D. GENERATED DRAWING DO NOT MAKE MANUAL REVISIONS TO MASTER.

ISSUE NUMBER ORIGINAL

**See Accompanying Page for:** 

**Contact Bend Details** 

837/887 Series High Temp Card Edge Connector Part Number: 837-023-558-607

|                  | EDAC INC         |
|------------------|------------------|
|                  | TORONTO, ONTARIO |
|                  | CANADA           |
| TORONTO, ONTARIO |                  |