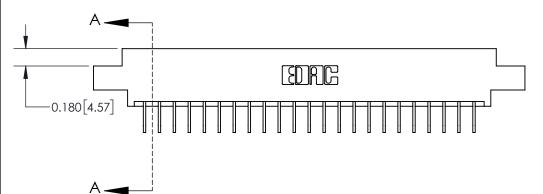

**See Accompanying Page for:** 

**Contact Bend Details** 

837/887 Series High Temp Card Edge Connector Part Number: 837-023-558-607

|                  | EDAC INC         |
|------------------|------------------|
|                  | TORONTO, ONTARIO |
|                  | CANADA           |
| TORONTO, ONTARIO |                  |