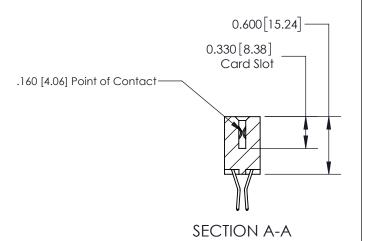

**See Accompanying Page for: Contact Bend Details** 

ISSUE NUMBER

ORIGINAL

1

| 837/887 Series High Temp Card Edge Connector<br>Contact Bend Detail |                                                                                                                                     | ACAD REFERENCE NO. | 837 ENG          | 3 MASTER      |
|---------------------------------------------------------------------|-------------------------------------------------------------------------------------------------------------------------------------|--------------------|------------------|---------------|
|                                                                     |                                                                                                                                     | DRAWN: J.LEE       | DATE: OCT. 06/09 |               |
|                                                                     |                                                                                                                                     | CHECKED:           | DATE:            |               |
| EDAC INC                                                            | THESE DRAWINGS AND SPECIFICATIONS ARE THE PROPERTY OF EDAC INC.,AND SHALL NOT BE REPRODUCED, OR COPIED OR USED AS THE BASIS FOR THE | SCALE: NTS         | SHEET            | 2 <b>OF</b> 2 |
| TORONTO, ONTARIO CANADA                                             |                                                                                                                                     | DRAWING NUMBER     | •                | ISSUE         |
| YOUR CONNECTION TO QUALITY & SERVICE WITHOUT WRITTEN PERMISSION.    |                                                                                                                                     | 837 Assembly       |                  | 1             |