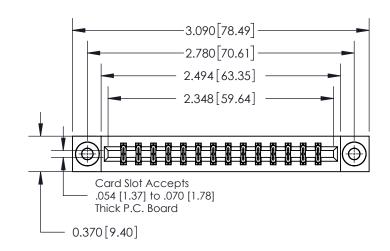

ORIGINAL

837/887 Series High Temp Card Edge Connector Part Number: 837-028-560-803

YOUR CONNECTION TO QUALITY & SERVICE

**EDAC INC** TORONTO, ONTARIO CANADA

THESE DRAWINGS AND SPECIFICATIONS ARE THE PROPERTY OF EDAC INC.,AND SHALL NOT BE REPRODUCED, OR COPIED OR USED AS THE BASIS FOR THE MANUFACTURE OR SALE OF APPARATUS WITHOUT WRITTEN PERMISSION.

| ACAD REFERENCE NO. | 837 ENG MASTER   |       |  |
|--------------------|------------------|-------|--|
| DRAWN: J.LEE       | DATE: OCT. 06/09 |       |  |
| CHECKED:           | DATE:            |       |  |
| SCALE: NTS         | SHEET            | OF 2  |  |
| DRAWING NUMBER     |                  | ISSUE |  |
| 837 Assembly       |                  | 1     |  |