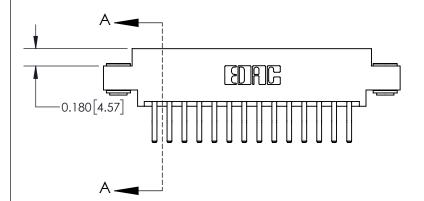

ORIGINAL

837/887 Series High Temp Card Edge Connector Part Number: 837-028-560-803

YOUR CONNECTION TO QUALITY & SERVICE

**EDAC INC** TORONTO, ONTARIO CANADA

THESE DRAWINGS AND SPECIFICATIONS ARE THE PROPERTY OF EDAC INC.,AND SHALL NOT BE REPRODUCED, OR COPIED OR USED AS THE BASIS FOR THE MANUFACTURE OR SALE OF APPARATUS WITHOUT WRITTEN PERMISSION.

| ACAD REFERENCE NO. | 837 ENG MASTER   |       |  |
|--------------------|------------------|-------|--|
| DRAWN: J.LEE       | DATE: OCT. 06/09 |       |  |
| CHECKED:           | DATE:            |       |  |
| SCALE: NTS         | SHEET            | OF 2  |  |
| DRAWING NUMBER     |                  | ISSUE |  |
| 837 Assembly       |                  | 1     |  |