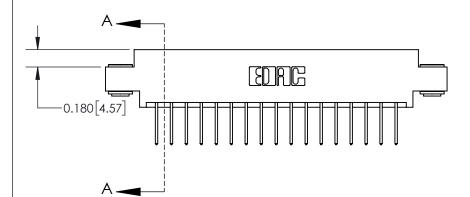

**Mounting Option** 

03-.116 (2.95) I.D. Floating Eyelets

## **Contact Detail**

523-P.C. Tail .025 Sq.(0.64 Sq.) - Tail LG=.390(9.91) .156 [3.96] Contact Spacing x .200 [5.08] Row Spacing

> Card Slot Accepts .054 [1.37] to .070 [1.78] Thick P.C. Board

0.370 [9.40]

-3.558 90.37 -3.248 [82.50] 2.962 [75.23] 2.816[71.53]

THIS IS A C.A.D. GENERATED DRAWING DO NOT MAKE MANUAL REVISIONS TO MASTER.

ISSUE NUMBER

ORIGINAL

**See Accompanying Page for: Contact Bend Details** 

837/887 Series High Temp Card Edge Connector Part Number: 837-034-523-803

YOUR CONNECTION TO QUALITY & SERVICE

**EDAC INC** TORONTO, ONTARIO CANADA

THESE DRAWINGS AND SPECIFICATIONS ARE THE PROPERTY OF EDAC INC.,AND SHALL NOT BE REPRODUCED, OR COPIED OR USED AS THE BASIS FOR THE MANUFACTURE OR SALE OF APPARATUS WITHOUT WRITTEN PERMISSION.