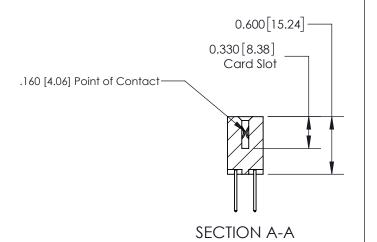

## **Contact Detail**

523-P.C. Tail .025 Sq.(0.64 Sq.) - Tail LG=.390(9.91) .156 [3.96] Contact Spacing x .200 [5.08] Row Spacing

> Card Slot Accepts .054 [1.37] to .070 [1.78] Thick P.C. Board

0.370 [9.40]

-3.558 90.37 -3.248 [82.50] 2.962 [75.23] 2.816[71.53]

THIS IS A C.A.D. GENERATED DRAWING DO NOT MAKE MANUAL REVISIONS TO MASTER.

ISSUE NUMBER

ORIGINAL

**See Accompanying Page for: Contact Bend Details** 