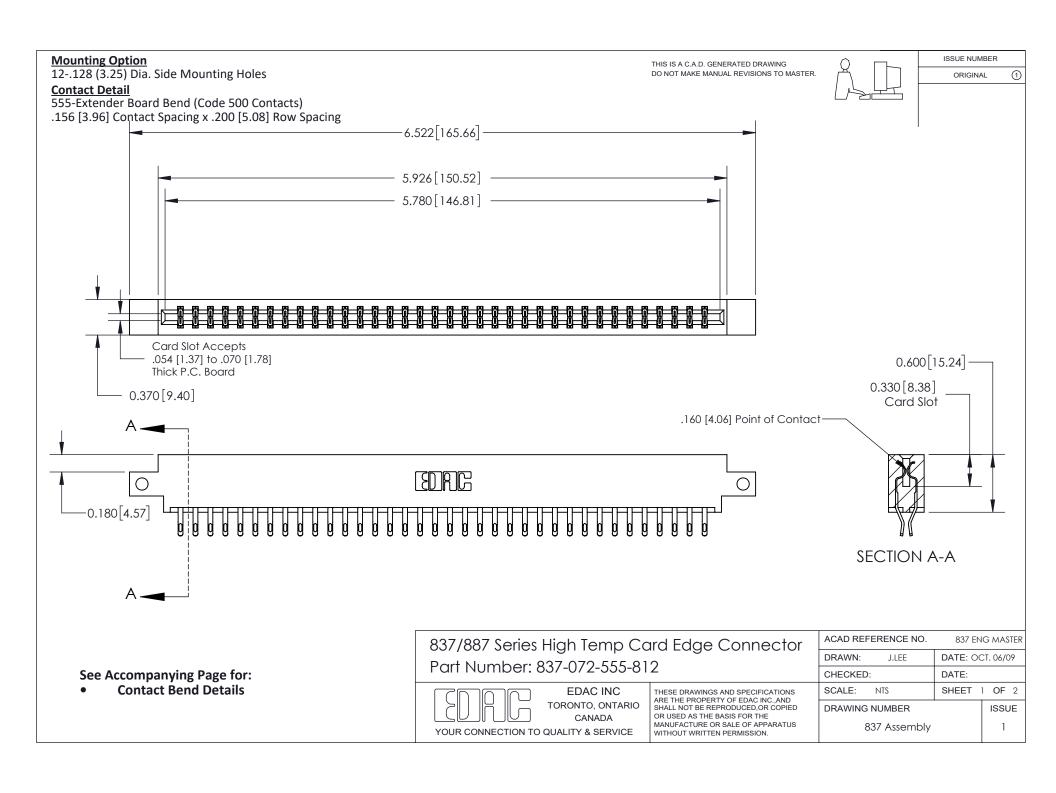

ISSUE NUMBER

ORIGINAL

1

| 837/887 Series High Temp Card Edge Connector<br>Contact Bend Detail |                                                                                                                                                                                                   | ACAD REFERENCE NO. 837 EN |                  | 3 MASTER      |
|---------------------------------------------------------------------|---------------------------------------------------------------------------------------------------------------------------------------------------------------------------------------------------|---------------------------|------------------|---------------|
|                                                                     |                                                                                                                                                                                                   | DRAWN: J.LEE              | DATE: OCT. 06/09 |               |
|                                                                     |                                                                                                                                                                                                   | CHECKED:                  | DATE:            |               |
| TORONTO, ONTARIO                                                    | THESE DRAWINGS AND SPECIFICATIONS ARE THE PROPERTY OF EDAC INC., AND SHALL NOT BE REPRODUCED, OR COPIED OR USED AS THE BASIS FOR THE MANUFACTURE OR SALE OF APPARATUS WITHOUT WRITTEN PERMISSION. | SCALE: NTS                | SHEET            | 2 <b>OF</b> 2 |
|                                                                     |                                                                                                                                                                                                   | DRAWING NUMBER            | •                | ISSUE         |
| YOUR CONNECTION TO QUALITY & SERVICE                                |                                                                                                                                                                                                   | 837 Assembly              |                  | 1             |