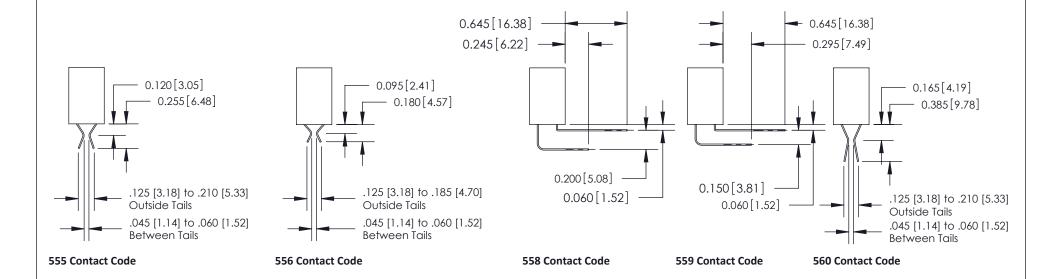

THIS IS A C.A.D. GENERATED DRAWING DO NOT MAKE MANUAL REVISIONS TO MASTER

ISSUE NUMBER

ORIGINAL

1

| 842/892 Series High Temp Card Edge Connector<br>Mounting Options |                                                                                                                                               | ACAD REFERENCE NO. 842 ENG MASTER |              |         |           |  |
|------------------------------------------------------------------|-----------------------------------------------------------------------------------------------------------------------------------------------|-----------------------------------|--------------|---------|-----------|--|
|                                                                  |                                                                                                                                               | DRAWN:                            | J.LEE        | DATE: O | CT. 06/09 |  |
|                                                                  |                                                                                                                                               | CHECKED:                          |              | DATE:   |           |  |
| EDAC INC                                                         | THESE DRAWINGS AND SPECIFICATIONS<br>ARE THE PROPERTY OF EDAC INC., AND<br>SHALL NOT BE REPRODUCED, OR COPIED<br>OR USED AS THE BASIS FOR THE | SCALE:                            | NTS          | SHEET : | 3 OF 3    |  |
| TORONTO, ONTARIO                                                 |                                                                                                                                               | DRAWING                           | NUMBER       |         | ISSUE     |  |
| YOUR CONNECTION TO QUALITY & SERVICE                             | MANUFACTURE OR SALE OF APPARATUS                                                                                                              | 8                                 | 342 Assembly |         | 1         |  |