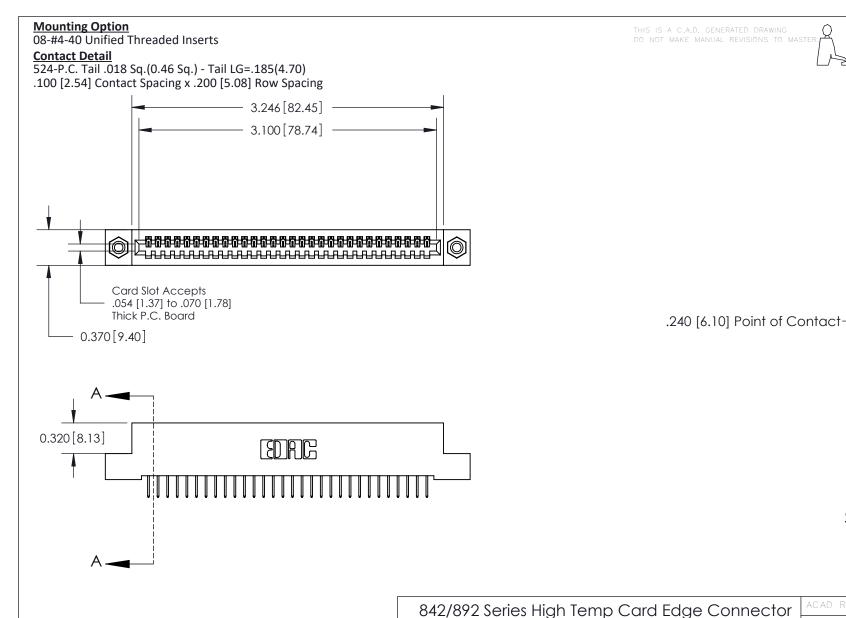

Part Number: 842-030-524-108 **See Accompanying Pages for:** 

YOUR CONNECTION TO QUALITY & SERVICE

| ACAD REFERENCE NO. 842 ENG MASTER |                  |  |  |  |
|-----------------------------------|------------------|--|--|--|
| DRAWN: J.LEE                      | DATE: OCT. 06/09 |  |  |  |
| CHECKED:                          | DATE:            |  |  |  |
| SCALE: NTS                        | SHEET 1 OF 3     |  |  |  |
| DRAWING NUMBER                    | ISSUE            |  |  |  |

**SECTION A-A** 

842 Assembly

- **Contact Bend Details**
- **Mounting Options**

THIS IS A C.A.D. GENERATED DRAWING DO NOT MAKE MANUAL REVISIONS TO MASTER

ISSUE NUMBE

ORIGINAL

1

| 842/892 Series High Temp Card Edge Connector<br>Contact Bend Detail |                                                                                                                                                     | ACAD REFERENCE NO. 842 ENG MASTER |          |                         |        |  |
|---------------------------------------------------------------------|-----------------------------------------------------------------------------------------------------------------------------------------------------|-----------------------------------|----------|-------------------------|--------|--|
|                                                                     |                                                                                                                                                     | DRAWN: .                          | J.LEE    | DATE: <b>OCT. 06/09</b> |        |  |
|                                                                     |                                                                                                                                                     | CHECKED:                          |          | DATE:                   |        |  |
| EDAC INC                                                            | TORONTO, ONTARIO  ARE THE PROPERTY OF EDAC INC.,AND SHALL NOT BE REPRODUCED,OR COPIED OR USED AS THE BASIS FOR THE MANUFACTURE OR SALE OF APPARATUS | SCALE: NTS                        |          | SHEET 2                 | 2 OF 3 |  |
|                                                                     |                                                                                                                                                     | DRAWING NUI                       | MBER     |                         | ISSUE  |  |
|                                                                     |                                                                                                                                                     | 842 A                             | Assembly |                         | 1      |  |