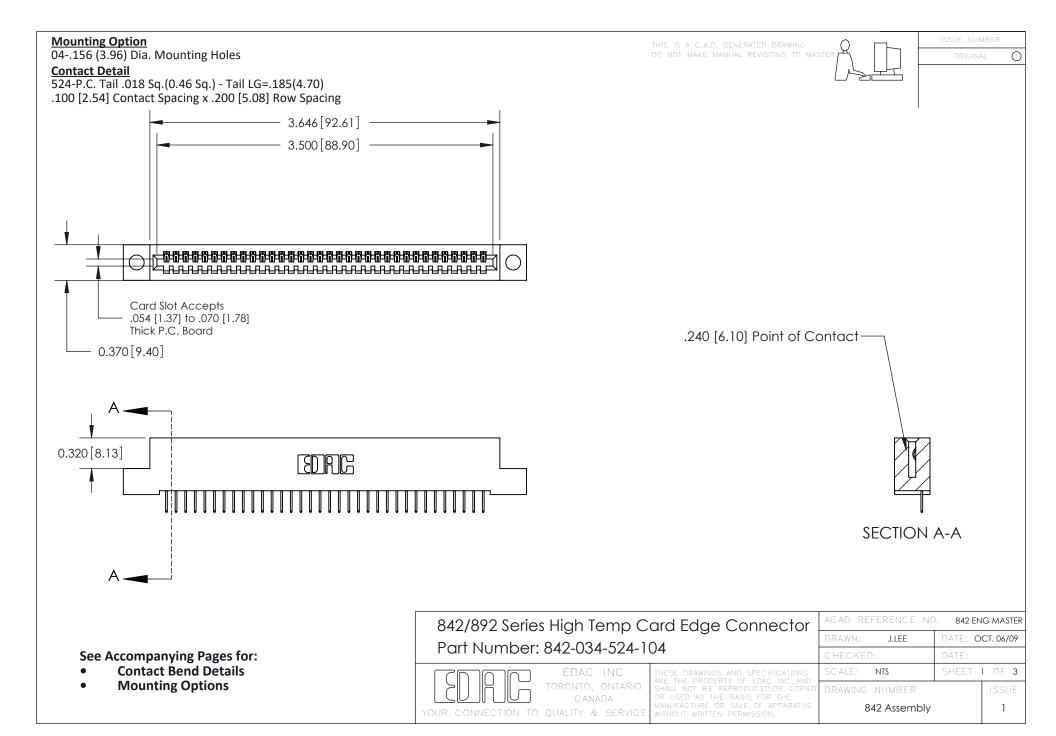

THIS IS A C.A.D. GENERATED DRAWING DO NOT MAKE MANUAL REVISIONS TO MASTER

ORIGINAL (1)



| 842/892 Series High Temp Card Edge Connector<br>Contact Bend Detail |                                                                                                  | ACAD REFERENCE NO. 842 ENG MASTER |             |                  |        |
|---------------------------------------------------------------------|--------------------------------------------------------------------------------------------------|-----------------------------------|-------------|------------------|--------|
|                                                                     |                                                                                                  | DRAWN:                            | J.