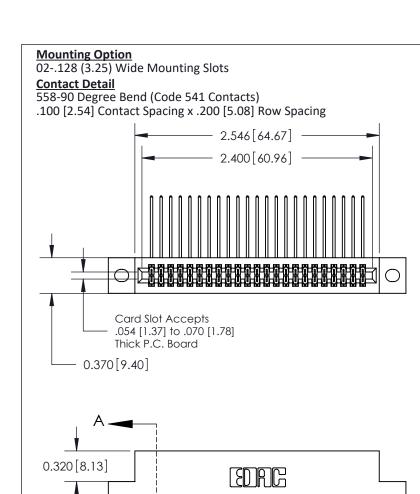

## **See Accompanying Pages for:**

- **Contact Bend Details**
- **Mounting Options**

842/892 Series High Temp Card Edge Connector Part Number: 842-046-558-202

| DRAWN: J.LEE   | DATE: OCT. 06/09 |        |  |  |
|----------------|------------------|--------|--|--|
| CHECKED:       | DATE:            | E:     |  |  |
| SCALE: NTS     | SHEET            | 1 OF 3 |  |  |
| DRAWING NUMBER |                  | ISSUE  |  |  |