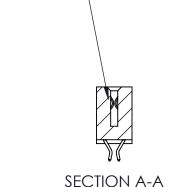

**Mounting Option** 01-No Mounting Lugs **Contact Detail** 556-Extender Board Bend (Code 520 Contacts) .100 [2.54] Contact Spacing x .200 [5.08] Row Spacing — 3.946[100.23] -3.800 [96.52] Card Slot Accepts .054 [1.37] to .070 [1.78] Thick P.C. Board 0.370 [9.40] 0.590[14.99]

.240 [6.10] Point of Contact-