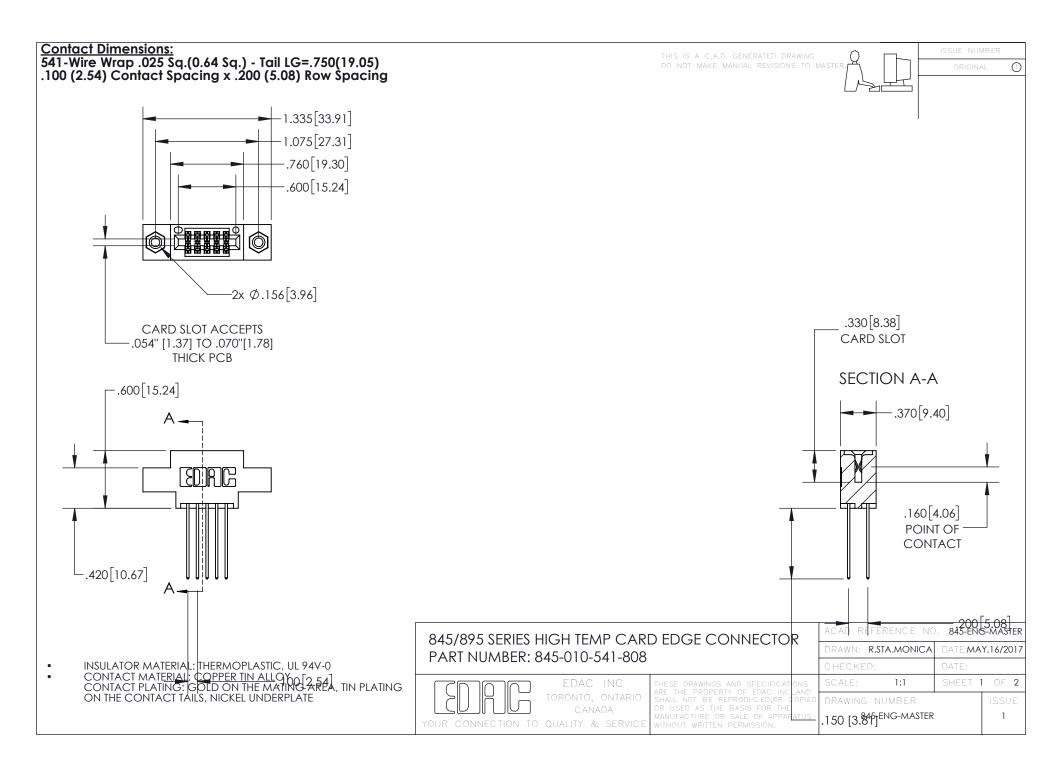

INSULATOR MATERIAL: THERMOPLASTIC POLYESTER, UL 94V-0 DAP MATERIAL AVAILABLE UPON REQUEST

**Contact Code 558** 

CONTACT MATERIAL; COPPER ALLOY CONTACT PLATING: GOLD ON THE MATING AREA, TIN PLATING ON THE CONTACT TAILS, NICKEL UNDERPLATE

## 845/895 SERIES HIGH TEMP CARD EDGE CONNECTOR CONTACT CODE 555,556,558,559,560 DIMENSIONS

YOUR CONNECTION TO QUALITY & SERVICE

Contact Code 559

|   | ACAD REFERENCE NO. 845-ENG-MASTER |                  |  |
|---|-----------------------------------|------------------|--|
|   | DRAWN: R.STA.MONICA               | DATE:MAY.16/2017 |  |
|   | CHECKED:                          | DATE:            |  |
|   | SCALE: 1:1                        | SHEET 2 OF 2     |  |
| D | DRAWING NUMBER                    | ISSUE            |  |

Contact Code 560

845-ENG-MASTER