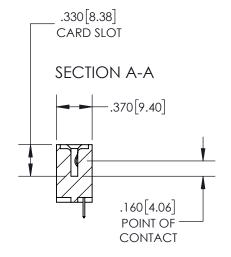

## **Contact Dimensions:** 524-P.C. Tail .018 Sq.(0.46 Sq.) - Tail LG=.175(4.45) .100 (2.54) Contact Spacing x .200 (5.08) Row Spacing

L.420[10.67]

INSULATOR MATERIAL: THERMOPLASTIC, UL 94V-0

## 845/895 SERIES HIGH TEMP CARD EDGE CONNECTOR PART NUMBER: 845-011-524-604

CONTACT MATERIAL; COPPER TIN ALLOY
CONTACT PLATING: GOLD ON THE MATING AREA, TIN PLATING
ON THE CONTACT TAILS, NICKEL UNDERPLATE YOUR CONNECTION TO QUALITY & SERVICE