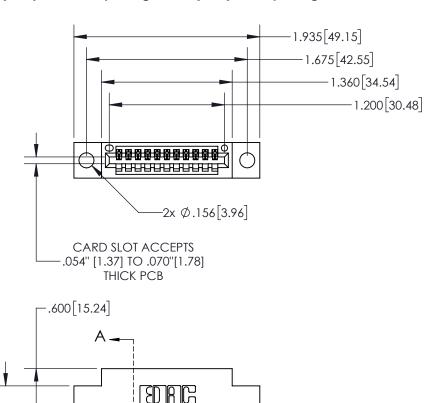

## **Contact Dimensions:** 524-P.C. Tail .018 Sq.(0.46 Sq.) - Tail LG=.175(4.45) .100 (2.54) Contact Spacing x .200 (5.08) Row Spacing

L.420[10.67]

INSULATOR MATERIAL: THERMOPLASTIC, UL 94V-0

## 845/895 SERIES HIGH TEMP CARD EDGE CONNECTOR PART NUMBER: 845-011-524-604

CONTACT MATERIAL; COPPER TIN ALLOY
CONTACT PLATING: GOLD ON THE MATING AREA, TIN PLATING
ON THE CONTACT TAILS, NICKEL UNDERPLATE YOUR CONNECTION TO QUALITY & SERVICE