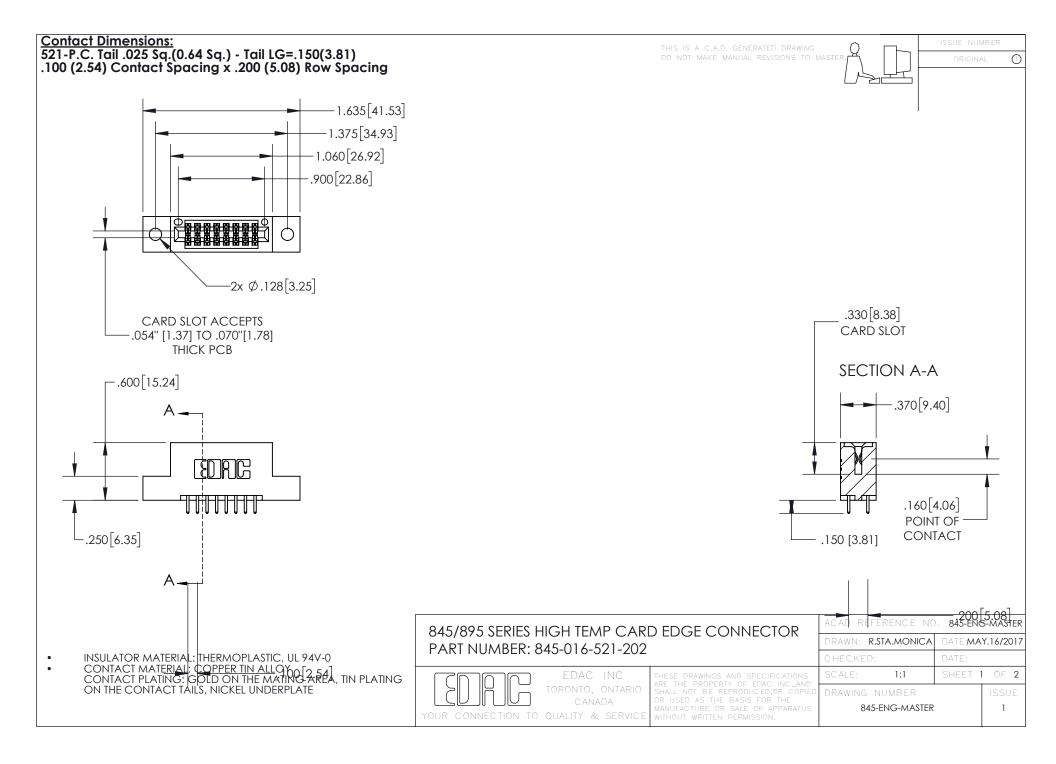

- INSULATOR MATERIAL: THERMOPLASTIC POLYESTER, UL 94V-0 DAP MATERIAL AVAILABLE UPON REQUEST
- CONTACT MATERIAL; COPPER ALLOY

CONTACT PLATING: GOLD ON THE MATING AREA, TIN PLATING ON THE CONTACT TAILS, NICKEL UNDERPLATE