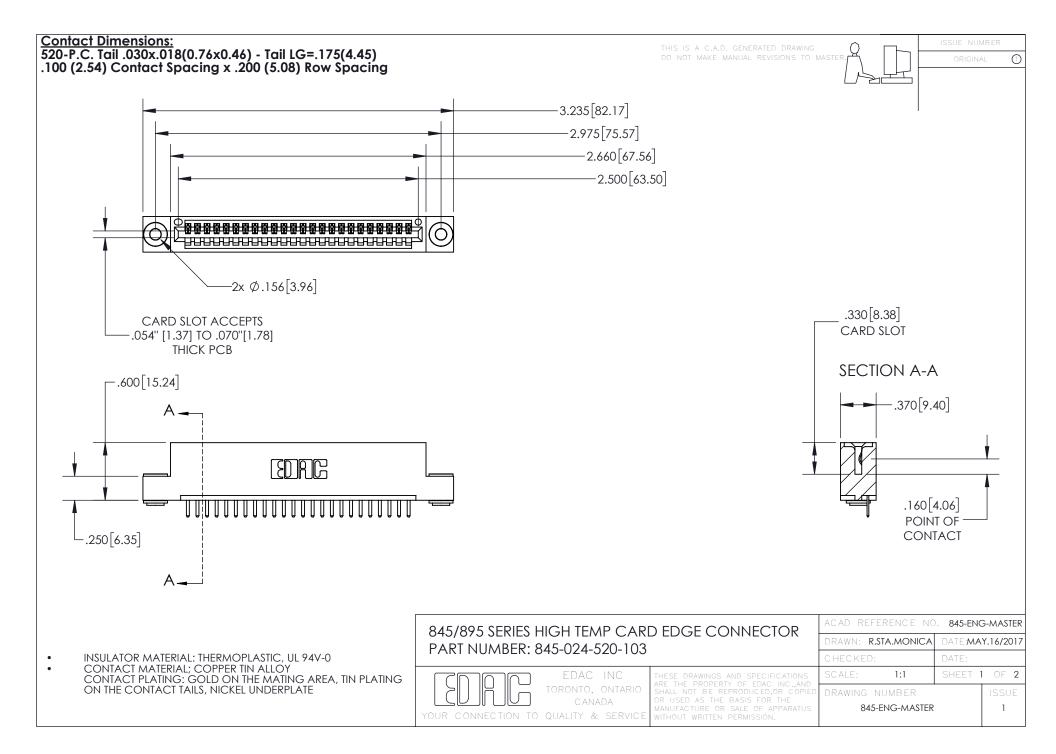

- INSULATOR MATERIAL: THERMOPLASTIC POLYESTER, UL 94V-0 DAP MATERIAL AVAILABLE UPON REQUEST
- CONTACT MATERIAL; COPPER ALLOY

CONTACT PLATING: GOLD ON THE MATING AREA, TIN PLATING ON THE CONTACT TAILS, NICKEL UNDERPLATE

## 845/895 SERIES HIGH TEMP CARD EDGE CONNECTOR CONTACT CODE 555,556,558,559,560 DIMENSIONS

YOUR CONNECTION TO QUALITY & SERVICE

|   | ACAD REFERENCE NO. 845-ENG-MASTER |                  |
|---|-----------------------------------|------------------|
|   | DRAWN: R.STA.MONICA               | DATE:MAY.16/2017 |
|   | CHECKED:                          | DATE:            |
| D | SCALE: 1:1                        | SHEET 2 OF 2     |
|   | DRAWING NUMBER                    | ISSUE            |

845-ENG-MASTER