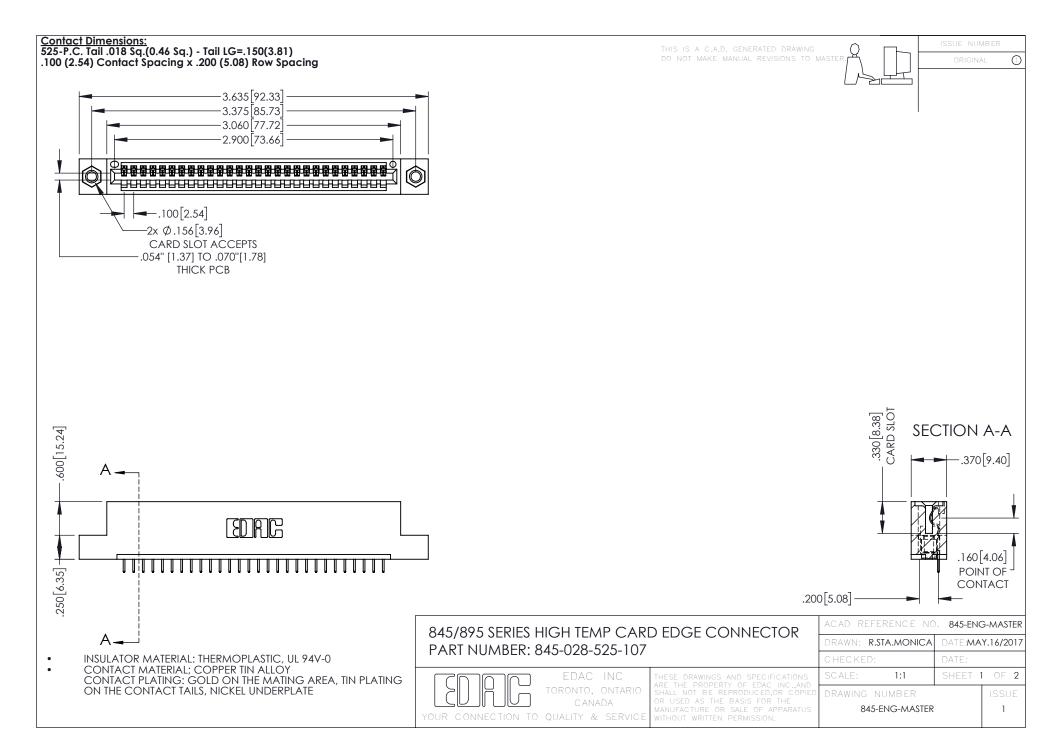

- INSULATOR MATERIAL: THERMOPLASTIC POLYESTER, UL 94V-0 DAP MATERIAL AVAILABLE UPON REQUEST
- CONTACT MATERIAL; COPPER ALLOY

**Contact Code 558** 

CONTACT PLATING: GOLD ON THE MATING AREA, TIN PLATING ON THE CONTACT TAILS, NICKEL UNDERPLATE

## 845/895 SERIES HIGH TEMP CARD EDGE CONNECTOR CONTACT CODE 555,556,558,559,560 DIMENSIONS

YOUR CONNECTION TO QUALITY & SERVICE

Contact Code 559

|   | ACAD REFERENCE NO   | . 845-ENG-MASTER |
|---|---------------------|------------------|
|   | DRAWN: R.STA.MONICA | DATE:MAY.16/2017 |
|   | CHECKED:            | DATE:            |
|   | SCALE: 1:1          | SHEET 2 OF 2     |
| D | DRAWING NUMBER      | ISSUE            |

Contact Code 560

845-ENG-MASTER