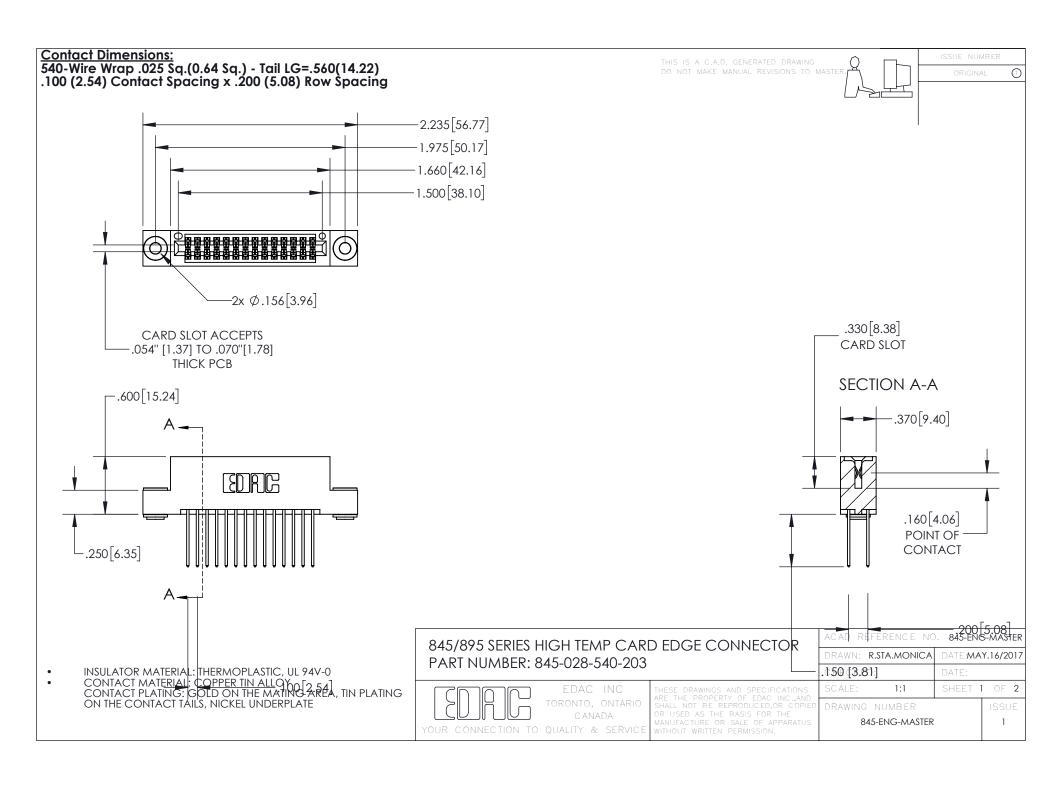

## 845/895 SERIES HIGH TEMP CARD EDGE CONNECTOR CONTACT CODE 555,556,558,559,560 DIMENSIONS

YOUR CONNECTION TO QUALITY & SERVICE

Contact Code 559

|   | ACAD REFERENCE NO. 845-ENG-MASTER |                  |
|---|-----------------------------------|------------------|
|   | DRAWN: R.STA.MONICA               | DATE:MAY.16/2017 |
|   | CHECKED:                          | DATE:            |
|   | SCALE: 1:1                        | SHEET 2 OF 2     |
| D | DRAWING NUMBER                    | ISSUE            |