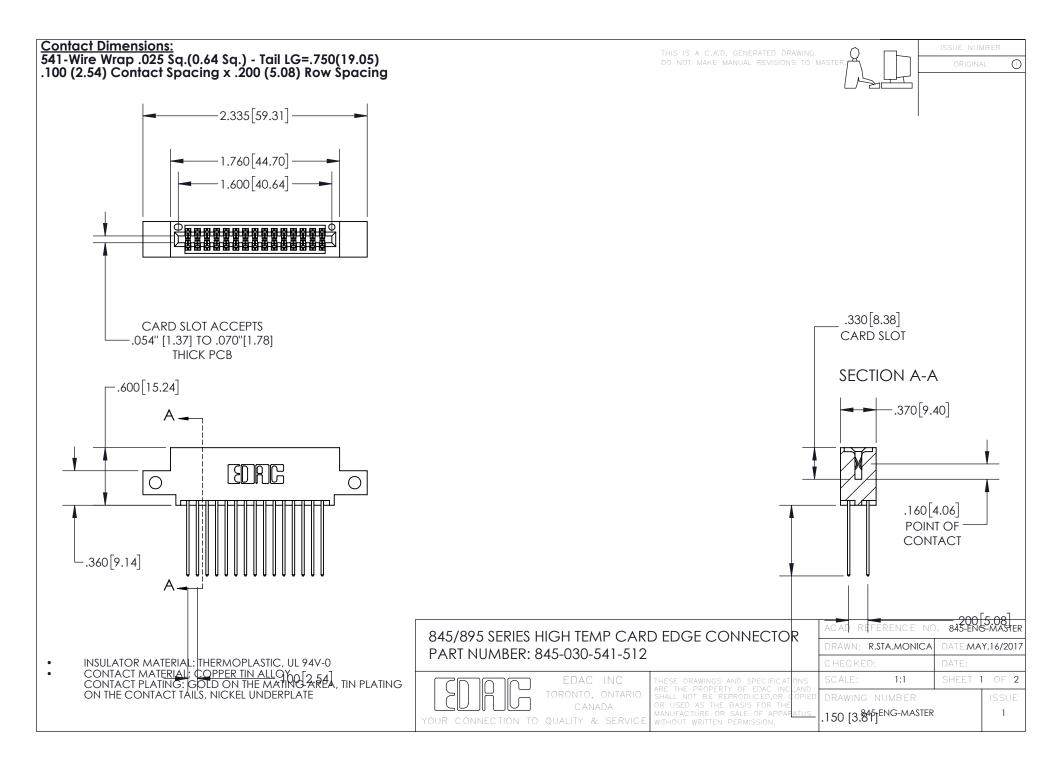

## 845/895 SERIES HIGH TEMP CARD EDGE CONNECTOR CONTACT CODE 555,556,558,559,560 DIMENSIONS

YOUR CONNECTION TO QUALITY & SERVICE

Contact Code 559

|   | ACAD REFERENCE NO. 845-ENG-MASTER |                  |
|---|-----------------------------------|------------------|
|   | DRAWN: R.STA.MONICA               | DATE:MAY.16/2017 |
|   | CHECKED:                          | DATE:            |
|   | SCALE: 1:1                        | SHEET 2 OF 2     |
| D | DRAWING NUMBER                    | ISSUE            |