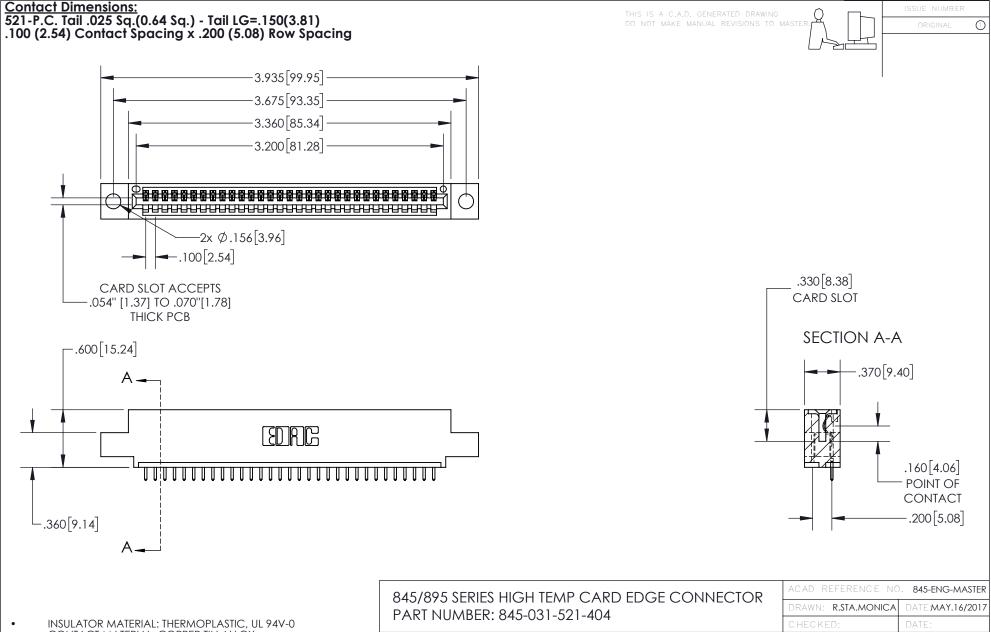

CONTACT MATERIAL; COPPER TIN ALLOY
CONTACT PLATING: GOLD ON THE MATING AREA, TIN PLATING
ON THE CONTACT TAILS, NICKEL UNDERPLATE

YOUR CONNECTION TO QUALITY & SERVICE

| ACAD REFERENCE NO. 845-ENG-MASTER |                  |  |
|-----------------------------------|------------------|--|
| DRAWN: R.STA.MONICA               | DATE:MAY.16/2017 |  |
| CHECKED:                          | DATE:            |  |
| SCALE: 1:1                        | SHEET 1 OF 2     |  |
| DRAWING NUMBER                    | ISSUE            |  |
| 845-ENG-MASTER                    | 1                |  |