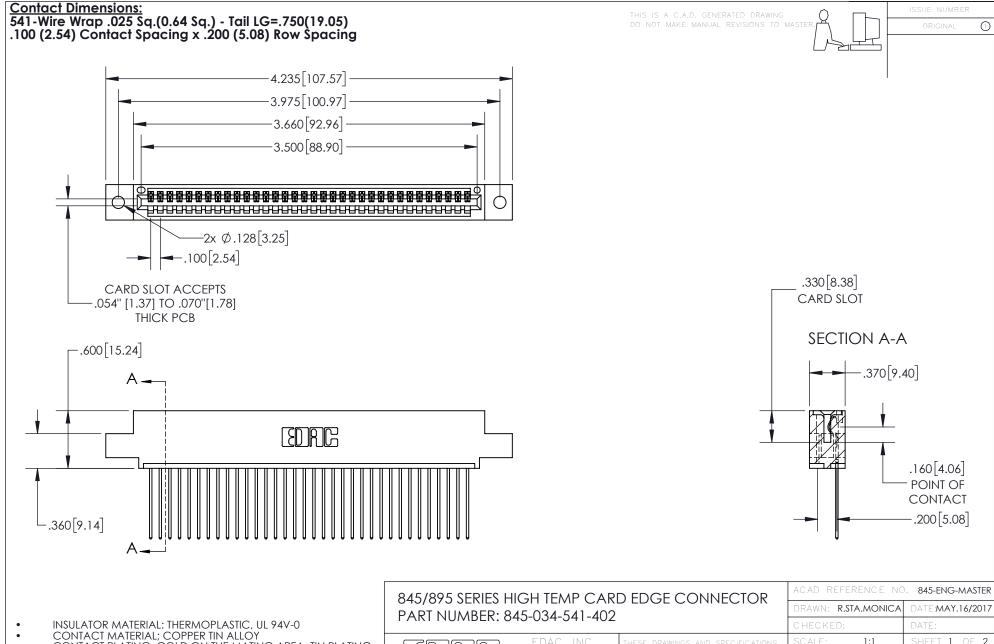

CONTACT MATERIAL; COPPER TIN ALLOY
CONTACT PLATING: GOLD ON THE MATING AREA, TIN PLATING
ON THE CONTACT TAILS, NICKEL UNDERPLATE

YOUR CONNECTION TO QUALITY & SERVICE

| ACAD REFERENCE NO. 843-ENG-MASIER |                  |
|-----------------------------------|------------------|
| DRAWN: R.STA.MONICA               | DATE:MAY.16/2017 |
| CHECKED:                          | DATE:            |
| SCALE: 1:1                        | SHEET 1 OF 2     |
| DRAWING NUMBER                    | ISSUE            |
| 845-ENG-MASTER                    | 2 1              |