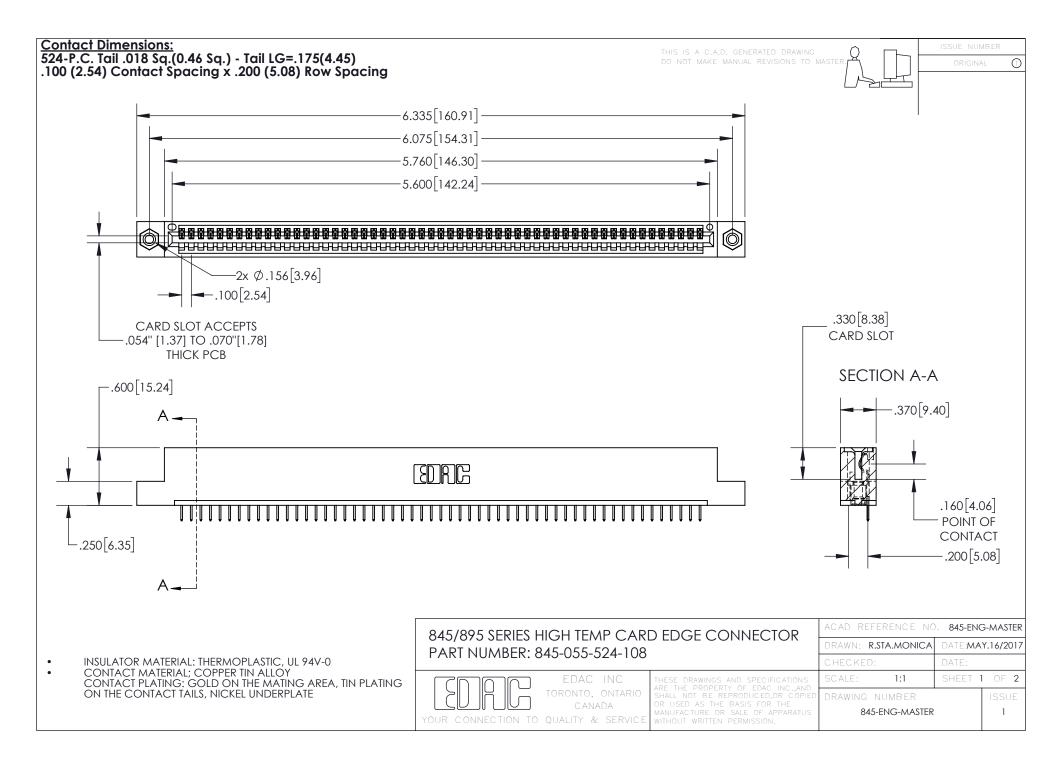

INSULATOR MATERIAL: THERMOPLASTIC POLYESTER, UL 94V-0 DAP MATERIAL AVAILABLE UPON REQUEST

**Contact Code 558** 

CONTACT MATERIAL; COPPER ALLOY CONTACT PLATING: GOLD ON THE MATING AREA, TIN PLATING ON THE CONTACT TAILS, NICKEL UNDERPLATE

## 845/895 SERIES HIGH TEMP CARD EDGE CONNECTOR CONTACT CODE 555,556,558,559,560 DIMENSIONS

YOUR CONNECTION TO QUALITY & SERVICE

Contact Code 559

|   | ACAD REFERENCE NO. 845-ENG-MASTER |                  |  |
|---|-----------------------------------|------------------|--|
|   | DRAWN: R.STA.MONICA               | DATE:MAY.16/2017 |  |
|   | CHECKED:                          | DATE:            |  |
|   | SCALE: 1:1                        | SHEET 2 OF 2     |  |
| D | DRAWING NUMBER                    | ISSUE            |  |

Contact Code 560