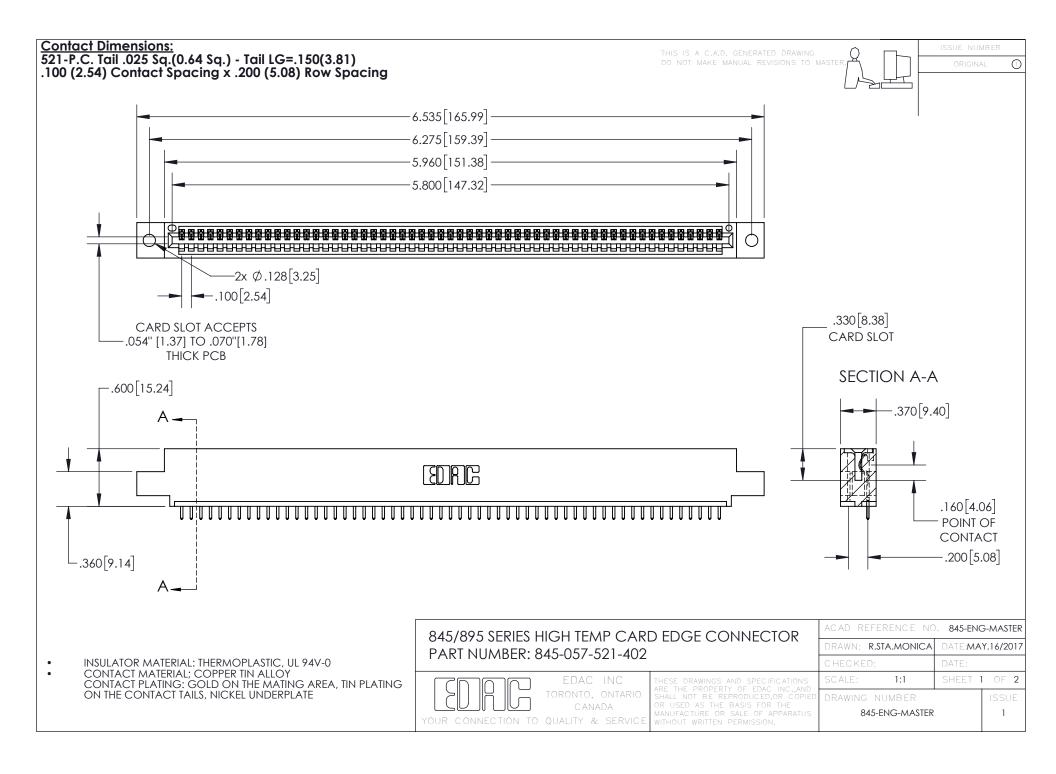

INSULATOR MATERIAL: THERMOPLASTIC POLYESTER, UL 94V-0 DAP MATERIAL AVAILABLE UPON REQUEST

**Contact Code 558** 

CONTACT MATERIAL; COPPER ALLOY CONTACT PLATING: GOLD ON THE MATING AREA, TIN PLATING ON THE CONTACT TAILS, NICKEL UNDERPLATE

## 845/895 SERIES HIGH TEMP CARD EDGE CONNECTOR CONTACT CODE 555,556,558,559,560 DIMENSIONS

YOUR CONNECTION TO QUALITY & SERVICE

Contact Code 559

|   | ACAD REFERENCE NO. 845-ENG-MASTER |                  |  |
|---|-----------------------------------|------------------|--|
|   | DRAWN: R.STA.MONICA               | DATE:MAY.16/2017 |  |
|   | CHECKED:                          | DATE:            |  |
|   | SCALE: 1:1                        | SHEET 2 OF 2     |  |
| D | DRAWING NUMBER                    | ISSUE            |  |

Contact Code 560