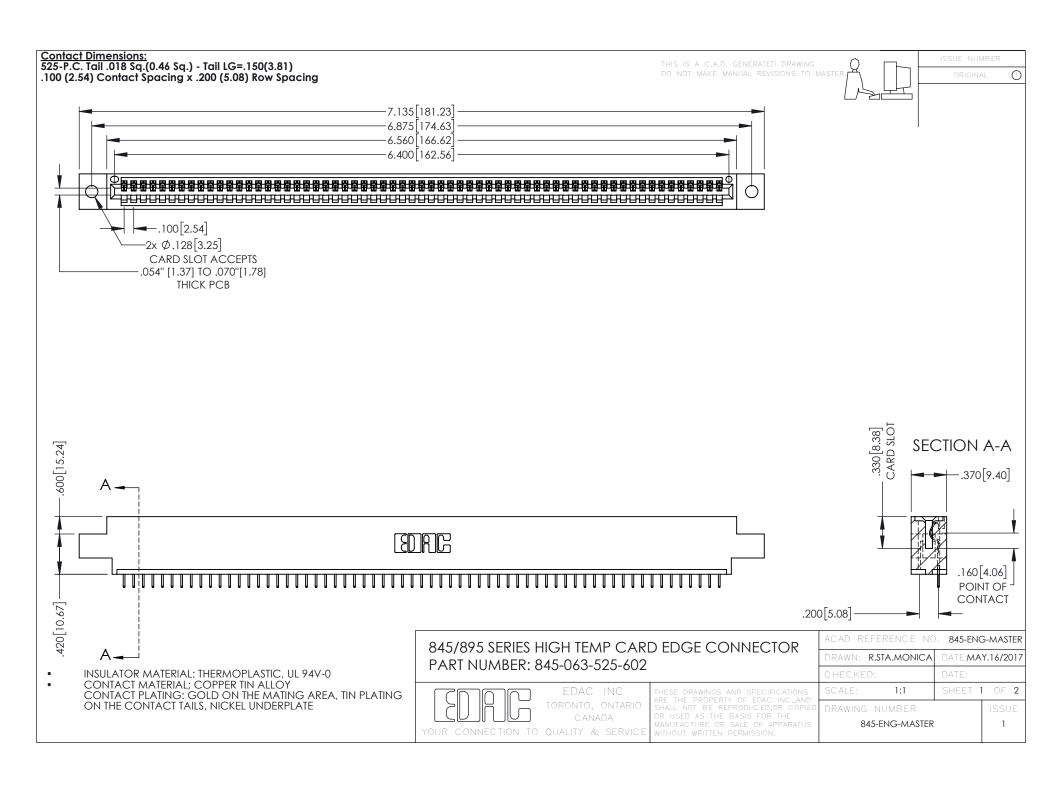

**Contact Code 558** Contact Code 559 Contact Code 560

- INSULATOR MATERIAL: THERMOPLASTIC POLYESTER, UL 94V-0 DAP MATERIAL AVAILABLE UPON REQUEST
- CONTACT MATERIAL; COPPER ALLOY

CONTACT PLATING: GOLD ON THE MATING AREA, TIN PLATING ON THE CONTACT TAILS, NICKEL UNDERPLATE

## 845/895 SERIES HIGH TEMP CARD EDGE CONNECTOR CONTACT CODE 555,556,558,559,560 DIMENSIONS

YOUR CONNECTION TO QUALITY & SERVICE

|   | ACAD REFERENCE NO. 845-ENG-MASTER |                  |
|---|-----------------------------------|------------------|
|   | DRAWN: R.STA.MONICA               | DATE:MAY.16/2017 |
|   | CHECKED:                          | DATE:            |
|   | SCALE: 1:1                        | SHEET 2 OF 2     |
| D | DRAWING NUMBER                    | ISSUE            |

845-ENG-MASTER