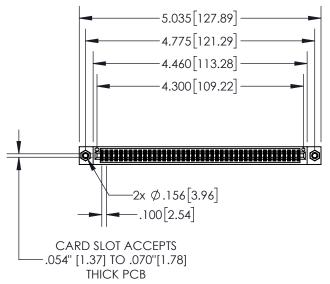

**-**.200[5.08]

**SECTION A-A** 

.160 4.06 POINT OF CONTACT

845-ENG-MASTER 1

544-Wire Wrap .050x.025(1.27x0.64) - Tail LG=.750(19.05) .100 (2.54) Contact Spacing x .200 (5.08) Row Spacing

| 5.035[127.89]                                         |
|-------------------------------------------------------|
| 4.775[121.29]                                         |
| 4.460[113.28]                                         |
| 4.300[109.22]                                         |
|                                                       |
|                                                       |
|                                                       |
| 2x Ø.156[3.96]<br>100[2.54]                           |
| CARD SLOT ACCEPTS054" [1.37] TO .070"[1.78] THICK PCB |