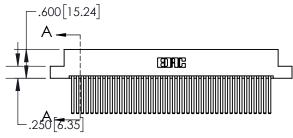

INSULATOR MATERIAL: THERMOPLASTIC, UL 94V-0

CONTACT MATERIAL; COPPER TIN ALLOY
CONTACT PLATING: GOLD ON THE MATING AREA, TIN PLATING
ON THE CONTACT TAILS, NICKEL UNDERPLATE

.330[8.38] **CARD SLOT** .370 9.40 1