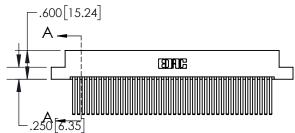

- INSULATOR MATERIAL: THERMOPLASTIC POLYESTER, UL 94V-0 DAP MATERIAL AVAILABLE UPON REQUEST
- CONTACT MATERIAL; COPPER ALLOY

CONTACT PLATING: GOLD ON THE MATING AREA, TIN PLATING ON THE CONTACT TAILS, NICKEL UNDERPLATE