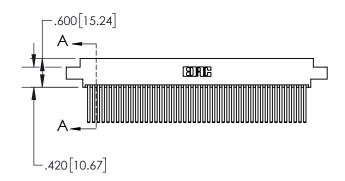

1

| .330[8.38]<br>CARD SLOT     |  |  |  |  |  |  |
|-----------------------------|--|--|--|--|--|--|
|                             |  |  |  |  |  |  |
| .160[4.06] POINT OF CONTACT |  |  |  |  |  |  |
| 200[5.08]                   |  |  |  |  |  |  |

## 845/895 SERIES HIGH TEMP CARD EDGE CONNECTOR CONTACT CODE 555,556,558,559,560 DIMENSIONS

YOUR CONNECTION TO QUALITY & SERVICE

|   | ACAD REFERENCE NO. 845-ENG-MASTER |                  |  |  |  |  |  |
|---|-----------------------------------|------------------|--|--|--|--|--|
|   | DRAWN: R.STA.MONICA               | DATE:MAY.16/2017 |  |  |  |  |  |
|   | CHECKED:                          | DATE:            |  |  |  |  |  |
|   | SCALE: 1:1                        | SHEET 2 OF 2     |  |  |  |  |  |
| D | DRAWING NUMBER                    | ISSUE            |  |  |  |  |  |

845-ENG-MASTER