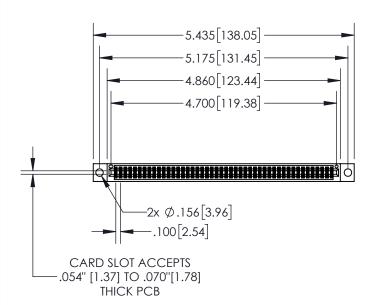

| 845/895 SERIES | HIGH TEMP  | CARD  | EDGE | CONNE | CTOR |
|----------------|------------|-------|------|-------|------|
| PART NUMBER:   | 845-092-54 | 4-804 |      |       |      |

|   | ACAD REFERENCE NO. 845-ENG-MASTER |                  |  |  |  |  |
|---|-----------------------------------|------------------|--|--|--|--|
|   | DRAWN: R.STA.MONICA               | DATE:MAY.16/2017 |  |  |  |  |
|   | CHECKED:                          | DATE:            |  |  |  |  |
|   | SCALE: 1:2                        | SHEET 1 OF 2     |  |  |  |  |
| 0 | DRAWING NUMBER                    | ISSUE            |  |  |  |  |

845-ENG-MASTER

- INSULATOR MATERIAL: THERMOPLASTIC POLYESTER, UL 94V-0 DAP MATERIAL AVAILABLE UPON REQUEST
- CONTACT MATERIAL; COPPER ALLOY

CONTACT PLATING: GOLD ON THE MATING AREA, TIN PLATING ON THE CONTACT TAILS, NICKEL UNDERPLATE