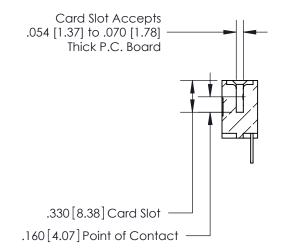

**Contact Code 560** 

INSULATOR MATERIAL: THERMOPLASTIC POLYESTER, UL 94V-0 CONTACT MATERIAL; COPPER, NICKEL, TIN ALLOY CA-725 CONTACT PLATING: GOLD ON THE MATING AREA, TIN-LEAD ON THE CONTACT TAILS, NICKEL UNDERPLATE

**Contact Code 558** 

## 846/896 SERIES HIGH TEMP CARD EDGE CONNECTOR CONTACT CODE 555,556,558,559,560 DIMENSIONS

.150 [3.81]

YOUR CONNECTION TO QUALITY & SERVICE

**Contact Code 559** 

**EDAC INC** TORONTO, ONTARIO CANADA

THESE DRAWINGS AND SPECIFICATIONS ARE THE PROPERTY OF EDAC INC.,AND SHALL NOT BE REPRODUCED, OR COPIED OR USED AS THE BASIS FOR THE MANUFACTURE OR SALE OF APPARATUS WITHOUT WRITTEN PERMISSION.