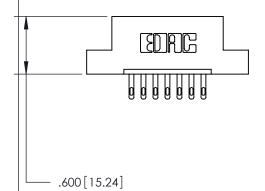

THIS IS A C.A.D. GENERATED DRAWING DO NOT MAKE MANUAL REVISIONS TO MASTER.

ISSUE NUMBER

.165[4.19]

.375 [9.54]

ORIGINAL

1

.060 [1.52] .125(3.18) to .210(5.33) **Outside Tails** .125(3.18) to .210(5.33) **Outside Tails** 