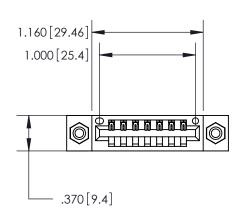

Contact Dimensions: 500-Wire Hole .050x.025 (1.27x0.64) - Tail LG. =.260 (6.60) .125 (3.18) Contact Spacing x .250 (6.35) Row Spacing

INSULATOR MATERIAL: THERMOPLASTIC POLYESTER, UL 94V-0 CONTACT MATERIAL; COPPER, NICKEL, TIN ALLOY CA-725

CONTACT PLATING: GOLD ON THE MATING AREA, TIN-LEAD ON THE CONTACT TAILS, NICKEL UNDERPLATE

THIS IS A C.A.D. GENERATED DRAWING DO NOT MAKE MANUAL REVISIONS TO MASTER.

846/896 SERIES HIGH TEMP CARD EDGE CONNECTOR PART NUMBER: 846-007-500-108

**EDAC INC** TORONTO, ONTARIO CANADA

THESE DRAWINGS AND SPECIFICATIONS ARE THE PROPERTY OF EDAC INC.,AND SHALL NOT BE REPRODUCED, OR COPIED OR USED AS THE BASIS FOR THE MANUFACTURE OR SALE OF APPARATUS WITHOUT WRITTEN PERMISSION.