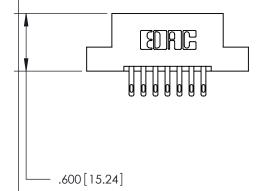

THIS IS A C.A.D. GENERATED DRAWING DO NOT MAKE MANUAL REVISIONS TO MASTER.

ISSUE NUMBER

.165[4.19]

.375 [9.54]

ORIGINAL

1

.060 [1.52] .125(3.18) to .210(5.33) **Outside Tails** .125(3.18) to .210(5.33) **Outside Tails** 