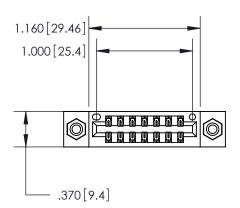

Contact Dimensions: 500-Wire Hole .050x.025 (1.27x0.64) - Tail LG. =.260 (6.60) .125 (3.18) Contact Spacing x .250 (6.35) Row Spacing

INSULATOR MATERIAL: THERMOPLASTIC POLYESTER, UL 94V-0 CONTACT MATERIAL; COPPER, NICKEL, TIN ALLOY CA-725

CONTACT PLATING: GOLD ON THE MATING AREA, TIN-LEAD ON THE CONTACT TAILS, NICKEL UNDERPLATE

THIS IS A C.A.D. GENERATED DRAWING DO NOT MAKE MANUAL REVISIONS TO MASTER.

ISSUE NUMBER ORIGINAL

846/896 SERIES HIGH TEMP CARD EDGE CONNECTOR PART NUMBER: 846-014-500-208