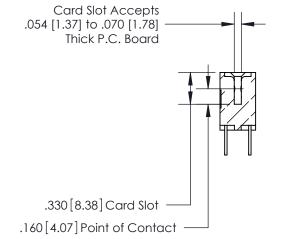

**Contact Code 560** 

INSULATOR MATERIAL: THERMOPLASTIC POLYESTER, UL 94V-0 CONTACT MATERIAL; COPPER, NICKEL, TIN ALLOY CA-725 CONTACT PLATING: GOLD ON THE MATING AREA, TIN-LEAD ON THE CONTACT TAILS, NICKEL UNDERPLATE

**Contact Code 558** 

## 846/896 SERIES HIGH TEMP CARD EDGE CONNECTOR CONTACT CODE 555,556,558,559,560 DIMENSIONS

.150 [3.81]

YOUR CONNECTION TO QUALITY & SERVICE

**Contact Code 559** 

**EDAC INC** TORONTO, ONTARIO CANADA

THESE DRAWINGS AND SPECIFICATIONS ARE THE PROPERTY OF EDAC INC.,AND SHALL NOT BE REPRODUCED, OR COPIED OR USED AS THE BASIS FOR THE MANUFACTURE OR SALE OF APPARATUS WITHOUT WRITTEN PERMISSION.