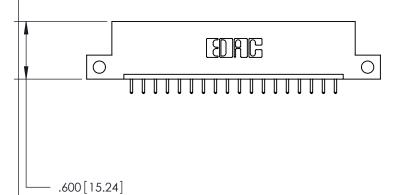

## 846/896 SERIES HIGH TEMP CARD EDGE CONNECTOR PART NUMBER: 846-018-521-112

YOUR CONNECTION TO QUALITY & SERVICE

**EDAC INC** TORONTO, ONTARIO CANADA

THESE DRAWINGS AND SPECIFICATIONS ARE THE PROPERTY OF EDAC INC.,AND SHALL NOT BE REPRODUCED, OR COPIED OR USED AS THE BASIS FOR THE MANUFACTURE OR SALE OF APPARATUS WITHOUT WRITTEN PERMISSION.

| ACAD REFERENCE NO. | 846-ENG-MASTER   |
|--------------------|------------------|
| DRAWN: J.LEE       | DATE: APR. 22/09 |
| CHECKED:           | DATE:            |
| SCALE: 1:1         | SHEET 1 OF 2     |
| DRAWING NUMBER     | ISSUE            |
| 846-ENG-MASTE      | ER 1             |