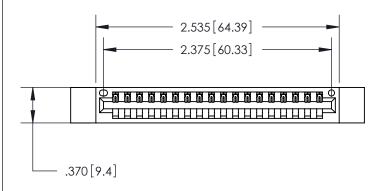

## 846/896 SERIES HIGH TEMP CARD EDGE CONNECTOR PART NUMBER: 846-018-521-112

YOUR CONNECTION TO QUALITY & SERVICE

**EDAC INC** TORONTO, ONTARIO CANADA

THESE DRAWINGS AND SPECIFICATIONS ARE THE PROPERTY OF EDAC INC.,AND SHALL NOT BE REPRODUCED, OR COPIED OR USED AS THE BASIS FOR THE MANUFACTURE OR SALE OF APPARATUS WITHOUT WRITTEN PERMISSION.

| ACAD REFERENCE NO. | 846-ENG-MASTER   |
|--------------------|------------------|
| DRAWN: J.LEE       | DATE: APR. 22/09 |
| CHECKED:           | DATE:            |
| SCALE: 1:1         | SHEET 1 OF 2     |
| DRAWING NUMBER     | ISSUE            |
| 846-ENG-MASTE      | ER 1             |