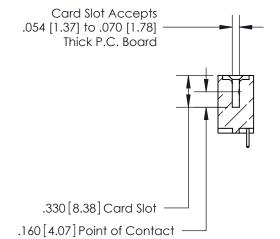

## 846/896 SERIES HIGH TEMP CARD EDGE CONNECTOR CONTACT CODE 555,556,558,559,560 DIMENSIONS

.150 [3.81]

YOUR CONNECTION TO QUALITY & SERVICE

**Contact Code 559** 

**EDAC INC** TORONTO, ONTARIO CANADA

THESE DRAWINGS AND SPECIFICATIONS ARE THE PROPERTY OF EDAC INC.,AND SHALL NOT BE REPRODUCED, OR COPIED OR USED AS THE BASIS FOR THE MANUFACTURE OR SALE OF APPARATUS WITHOUT WRITTEN PERMISSION.

| ACAD REFERENCE NO. | 846-ENG-MASTER   |
|--------------------|------------------|
| DRAWN: J.LEE       | DATE: APR. 22/09 |
| CHECKED:           | DATE:            |
| SCALE: 1:1         | SHEET 2 OF 2     |
| DRAWING NUMBER     | ISSUE            |
| 846-ENG-MASTER     | 1                |