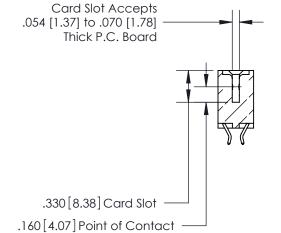

<u>Contact Dimensions:</u> 556-Extender Board Bend (Code 520 Contacts) See Sheet 2 for Contact Code 555, 556, 558, 559, 560 Dimensions

THIS IS A C.A.D. GENERATED DRAWING DO NOT MAKE MANUAL REVISIONS TO MASTER.

846/896 SERIES HIGH TEMP CARD EDGE CONNECTOR PART NUMBER: 846-026-556-201

YOUR CONNECTION TO QUALITY & SERVICE

**EDAC INC** TORONTO, ONTARIO CANADA

THESE DRAWINGS AND SPECIFICATIONS ARE THE PROPERTY OF EDAC INC., AND SHALL NOT BE REPRODUCED, OR COPIED OR USED AS THE BASIS FOR THE MANUFACTURE OR SALE OF APPARATUS WITHOUT WRITTEN PERMISSION.