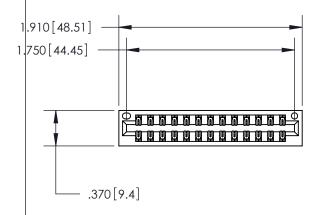

<u>Contact Dimensions:</u> 556-Extender Board Bend (Code 520 Contacts) See Sheet 2 for Contact Code 555, 556, 558, 559, 560 Dimensions

THIS IS A C.A.D. GENERATED DRAWING DO NOT MAKE MANUAL REVISIONS TO MASTER.

846/896 SERIES HIGH TEMP CARD EDGE CONNECTOR PART NUMBER: 846-026-556-201

YOUR CONNECTION TO QUALITY & SERVICE

**EDAC INC** TORONTO, ONTARIO CANADA

THESE DRAWINGS AND SPECIFICATIONS ARE THE PROPERTY OF EDAC INC., AND SHALL NOT BE REPRODUCED, OR COPIED OR USED AS THE BASIS FOR THE MANUFACTURE OR SALE OF APPARATUS WITHOUT WRITTEN PERMISSION.