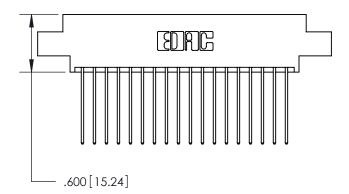

THIS IS A C.A.D. GENERATED DRAWING DO NOT MAKE MANUAL REVISIONS TO MASTER.

ISSUE NUMBER

.165[4.19]

.375 [9.54]

ORIGINAL

1

.060 [1.52] .125(3.18) to .210(5.33) **Outside Tails** .125(3.18) to .210(5.33) **Outside Tails** 