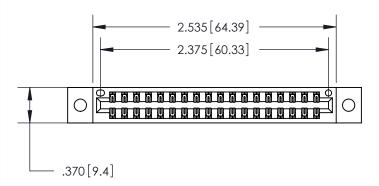

<u>Contact Dimensions:</u> 541-Wire Wrap .025 Sq. (0.64 Sq.) - Tail LG. =.750 (19.05) .125 (3.18) Contact Spacing x .250 (6.35) Row Spacing

INSULATOR MATERIAL: THERMOPLASTIC POLYESTER, UL 94V-0 CONTACT MATERIAL; COPPER, NICKEL, TIN ALLOY CA-725 CONTACT PLATING: GOLD ON THE MATING AREA, TIN-LEAD

ON THE CONTACT TAILS, NICKEL UNDERPLATE

THIS IS A C.A.D. GENERATED DRAWING

846/896 SERIES HIGH TEMP CARD EDGE CONNECTOR PART NUMBER: 846-036-541-802

**EDAC INC** TORONTO, ONTARIO CANADA

THESE DRAWINGS AND SPECIFICATIONS ARE THE PROPERTY OF EDAC INC., AND SHALL NOT BE REPRODUCED, OR COPIED OR USED AS THE BASIS FOR THE MANUFACTURE OR SALE OF APPARATUS WITHOUT WRITTEN PERMISSION.