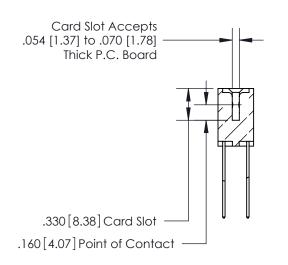

**Contact Code 560** 

INSULATOR MATERIAL: THERMOPLASTIC POLYESTER, UL 94V-0 CONTACT MATERIAL; COPPER, NICKEL, TIN ALLOY CA-725 CONTACT PLATING: GOLD ON THE MATING AREA, TIN-LEAD ON THE CONTACT TAILS, NICKEL UNDERPLATE

**Contact Code 558** 

## 846/896 SERIES HIGH TEMP CARD EDGE CONNECTOR CONTACT CODE 555,556,558,559,560 DIMENSIONS

.150 [3.81]

YOUR CONNECTION TO QUALITY & SERVICE

**Contact Code 559** 

**EDAC INC** TORONTO, ONTARIO CANADA

THESE DRAWINGS AND SPECIFICATIONS ARE THE PROPERTY OF EDAC INC.,AND SHALL NOT BE REPRODUCED, OR COPIED OR USED AS THE BASIS FOR THE MANUFACTURE OR SALE OF APPARATUS WITHOUT WRITTEN PERMISSION.