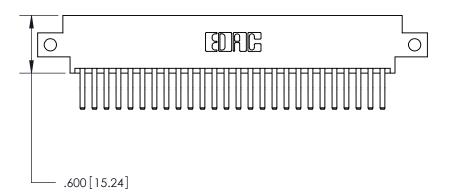

<u>Contact Dimensions:</u> 560-Extender Board Bend (Code 523 Contacts) See Sheet 2 for Contact Code 555, 556, 558, 559, 560 Dimensions

THIS IS A C.A.D. GENERATED DRAWING DO NOT MAKE MANUAL REVISIONS TO MASTER.

ISSUE NUMBER

ORIGINAL

1

Card Slot Accepts .054 [1.37] to .070 [1.78] Thick P.C. Board .330 [8.38] Card Slot -.160 [4.07] Point of Contact -

INSULATOR MATERIAL: THERMOPLASTIC POLYESTER, UL 94V-0 CONTACT MATERIAL; COPPER, NICKEL, TIN ALLOY CA-725

CONTACT PLATING: GOLD ON THE MATING AREA, TIN-LEAD ON THE CONTACT TAILS, NICKEL UNDERPLATE

PART NUMBER: 846-052-560-812

**EDAC INC** TORONTO, ONTARIO CANADA YOUR CONNECTION TO QUALITY & SERVICE

846/896 SERIES HIGH TEMP CARD EDGE CONNECTOR