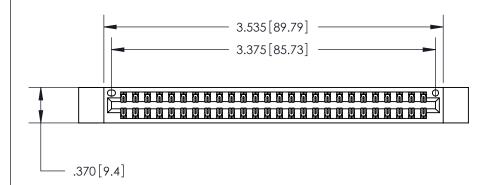

<u>Contact Dimensions:</u> 560-Extender Board Bend (Code 523 Contacts) See Sheet 2 for Contact Code 555, 556, 558, 559, 560 Dimensions

THIS IS A C.A.D. GENERATED DRAWING DO NOT MAKE MANUAL REVISIONS TO MASTER.

ISSUE NUMBER

ORIGINAL

1

Card Slot Accepts .054 [1.37] to .070 [1.78] Thick P.C. Board .330 [8.38] Card Slot -.160 [4.07] Point of Contact -

INSULATOR MATERIAL: THERMOPLASTIC POLYESTER, UL 94V-0 CONTACT MATERIAL; COPPER, NICKEL, TIN ALLOY CA-725

CONTACT PLATING: GOLD ON THE MATING AREA, TIN-LEAD ON THE CONTACT TAILS, NICKEL UNDERPLATE

PART NUMBER: 846-052-560-812

**EDAC INC** TORONTO, ONTARIO CANADA YOUR CONNECTION TO QUALITY & SERVICE

846/896 SERIES HIGH TEMP CARD EDGE CONNECTOR