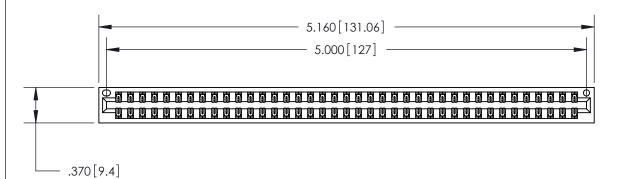

Contact Dimensions: 522-P.C. Tail .025 Sq. (0.64 Sq.) - Tail LG. =.440 (11.18) .125 (3.18) Contact Spacing x .250 (6.35) Row Spacing

THIS IS A C.A.D. GENERATED DRAWING DO NOT MAKE MANUAL REVISIONS TO MASTER.

ISSUE NUMBER

ORIGINAL

(1)

Card Slot Accepts .054 [1.37] to .070 [1.78] Thick P.C. Board .330 [8.38] Card Slot .160 [4.07] Point of Contact -

INSULATOR MATERIAL: THERMOPLASTIC POLYESTER, UL 94V-0 CONTACT MATERIAL; COPPER, NICKEL, TIN ALLOY CA-725 CONTACT PLATING: GOLD ON THE MATING AREA, TIN-LEAD

ON THE CONTACT TAILS, NICKEL UNDERPLATE

846/896 SERIES HIGH TEMP CARD EDGE CONNECTOR PART NUMBER: 846-078-522-201

YOUR CONNECTION TO QUALITY & SERVICE

**EDAC INC** TORONTO, ONTARIO CANADA

THESE DRAWINGS AND SPECIFICATIONS ARE THE PROPERTY OF EDAC INC., AND SHALL NOT BE REPRODUCED, OR COPIED OR USED AS THE BASIS FOR THE MANUFACTURE OR SALE OF APPARATUS WITHOUT WRITTEN PERMISSION.