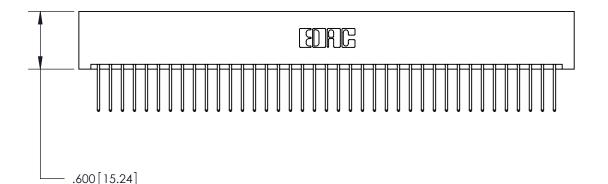

THIS IS A C.A.D. GENERATED DRAWING DO NOT MAKE MANUAL REVISIONS TO MASTER.

ISSUE NUMBER

ORIGINAL

1

.060 [1.52] .200 [5.08] .210[5.33] -.660 [16.76]

.060 [1.52] .150 [3.81] .260[6.6] -**Outside Tails** .660[16.76]

.165[4.19] .375 [9.54] .125(3.18) to .210(5.33) .125(3.18) to .210(5.33)

**Contact Code 558** 

**Contact Code 559** 

**Contact Code 560** 

INSULATOR MATERIAL: THERMOPLASTIC POLYESTER, UL 94V-0 CONTACT MATERIAL; COPPER, NICKEL, TIN ALLOY CA-725 CONTACT PLATING: GOLD ON THE MATING AREA, TIN-LEAD ON THE CONTACT TAILS, NICKEL UNDERPLATE

## 846/896 SERIES HIGH TEMP CARD EDGE CONNECTOR CONTACT CODE 555,556,558,559,560 DIMENSIONS

YOUR CONNECTION TO QUALITY & SERVICE

**EDAC INC** TORONTO, ONTARIO CANADA

THESE DRAWINGS AND SPECIFICATIONS ARE THE PROPERTY OF EDAC INC.,AND SHALL NOT BE REPRODUCED, OR COPIED OR USED AS THE BASIS FOR THE MANUFACTURE OR SALE OF APPARATUS WITHOUT WRITTEN PERMISSION.

**Outside Tails** 

|  | ACAD REFERENCE NO. |       | 846-ENG-MASTER   |        |
|--|--------------------|-------|------------------|--------|
|  | DRAWN:             | J.LEE | DATE: APR. 22/09 |        |
|  | CHECKED:           |       | DATE:            |        |
|  | SCALE:             | 1:1   | SHEET            | 2 OF 2 |
|  | DRAWING NUMBER     |       | ISSUE            |        |