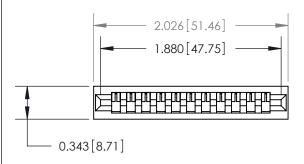

## **Contact Detail**

PC Tail .046x.013(1.17x0.33) - Tail LG=.213(5.41) .156 [3.96] Contact Spacing x .200 [5.08] Row Spacing

**See Accompanying Page for:** 

**Contact Bend Details** 

**SECTION A-A** 

.175 [4.45] Point of Contact (Measured from bottom of Card Slot) Card Slot Accepts .054 [1.37] to .070 [1.78] Thick P.C. Board