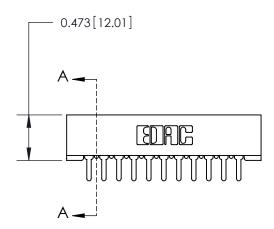

## **Contact Detail**

PC Tail .046x.013(1.17x0.33) - Tail LG=.213(5.41) .156 [3.96] Contact Spacing x .200 [5.08] Row Spacing

**See Accompanying Page for:** 

**Contact Bend Details** 

**SECTION A-A** 

.175 [4.45] Point of Contact (Measured from bottom of Card Slot) Card Slot Accepts .054 [1.37] to .070 [1.78] Thick P.C. Board