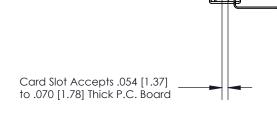

## **Contact Detail**

90 Degree Bend (Code 541 Contacts)

.156 [3.96] Contact Spacing x .200 [5.08] Row Spacing

**SECTION A-A** 

.175 [4.45] Point of Contact (Measured from bottom of Card Slot)

**See Accompanying Page for:** 