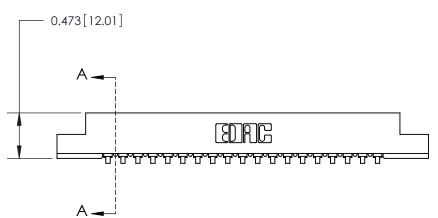

**Mounting Option** 

.156 (3.96) Dia. Mounting Holes

## **Contact Detail**

90 Degree Bend (Code 541 Contacts)

.156 [3.96] Contact Spacing x .200 [5.08] Row Spacing

**SECTION A-A** 

.175 [4.45] Point of Contact (Measured from bottom of Card Slot)

**See Accompanying Page for:** 