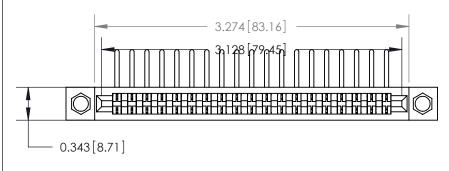

**Mounting Option** 

.156 (3.96) Dia. Mounting Holes

## **Contact Detail**

90 Degree Bend (Code 541 Contacts)

.156 [3.96] Contact Spacing x .200 [5.08] Row Spacing







**SECTION A-A** 

.175 [4.45] Point of Contact (Measured from bottom of Card Slot)



**See Accompanying Page for:** 

**Contact Bend Details** 

807/857 Series High Temp Card Edge Connector Part Number: 857-019-557-104

YOUR CONNECTION TO QUALITY & SERVICE

| ACAD REFERENCE NO | . 807 ENG MASTER |
|-------------------|------------------|
| DRAWN: J.LEE      | DATE: AUG. 11/09 |
| CHECKED:          | DATE:            |
| SCALE: NTS        | SHEET 1 OF 2     |
| DRAWING NUMBER    | ISSUE            |

807 Assembly