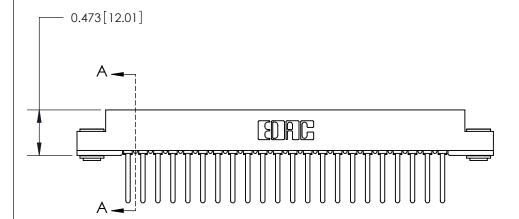

## **Contact Detail**

Wire Wrap .046x.014(1.17x0.36) - Tail LG=.495(12.57) .156 [3.96] Contact Spacing x .200 [5.08] Row Spacing

- 3.742[95.05] -3.596 [91.34] -0.343[8.71]

**SECTION A-A** 

.175 [4.45] Point of Contact (Measured from bottom of Card Slot) Card Slot Accepts .054 [1.37]