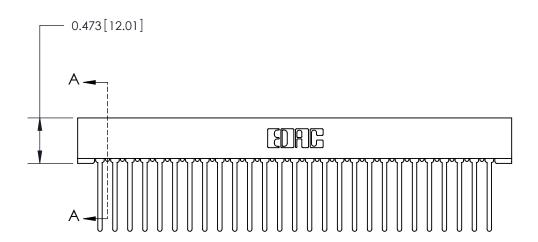

## **Contact Detail**

Wire Wrap .046x.013(1.17x0.33) - Tail LG=.708(17.98) .156 [3.96] Contact Spacing x .200 [5.08] Row Spacing

— 4.522[114.86] -- **4**.376[111.15] -----0.343[8.71]

**SECTION A-A** 

.095 [2.41] Point of Contact (Measured from bottom of Card Slot) Card Slot Accepts .054 [1.37] to .070 [1.78] Thick P.C. Board