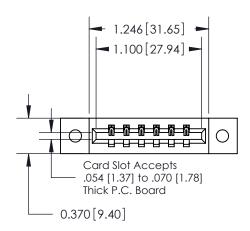

## **Mounting Option**

02-.128 (3.25) Dia. Mounting Holes

## **Contact Detail**

540-Wire Wrap .025 Sq.(0.64 Sq.) - Tail LG=.560(14.22) .156 [3.96] Contact Spacing x .200 [5.08] Row Spacing





**See Accompanying Pages for: Contact Bend Details** 

THIS IS A C.A.D. GENERATED DRAWING DO NOT MAKE MANUAL REVISIONS TO MASTER.



ISSUE NUMBER

ORIGINAL



837/887 Series High Temp Card Edge Connector Part Number: 887-006-540-602



**EDAC INC** TORONTO, ONTARIO CANADA

THESE DRAWINGS AND SPECIFICATIONS ARE THE PROPERTY OF EDAC INC.,AND SHALL NOT BE REPRODUCED, OR COPIED OR USED AS THE BASIS FOR THE MANUFACTURE OR SALE OF APPARATUS WITHOUT WRITTEN PERMISSION.

| ACAD REFERENCE NO. | 837 ENG MASTER   |  |  |
|--------------------|------------------|--|--|
| DRAWN: J.LEE       | DATE: OCT. 06/09 |  |  |
| CHECKED:           | DATE:            |  |  |
| SCALE: NTS         | SHEET 1 OF 2     |  |  |
| DRAWING NUMBER     | ISSUE            |  |  |
| 837 Assembly       | 1