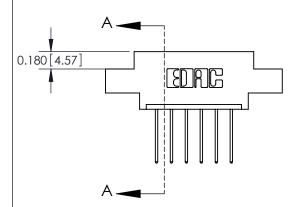

## **Contact Detail**

540-Wire Wrap .025 Sq.(0.64 Sq.) - Tail LG=.560(14.22) .156 [3.96] Contact Spacing x .200 [5.08] Row Spacing

**See Accompanying Pages for: Contact Bend Details** 

THIS IS A C.A.D. GENERATED DRAWING DO NOT MAKE MANUAL REVISIONS TO MASTER.