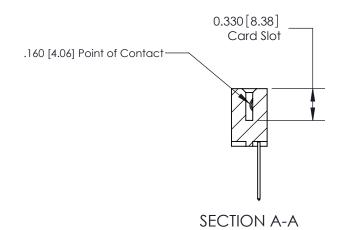

## **Contact Detail**

540-Wire Wrap .025 Sq.(0.64 Sq.) - Tail LG=.560(14.22) .156 [3.96] Contact Spacing x .200 [5.08] Row Spacing

**See Accompanying Pages for: Contact Bend Details** 

THIS IS A C.A.D. GENERATED DRAWING DO NOT MAKE MANUAL REVISIONS TO MASTER.