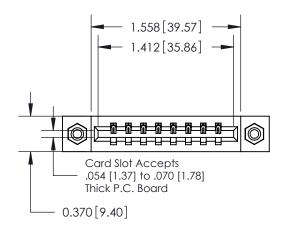

## **Mounting Option**

08-#4-40 Unified Threaded Inserts

## **Contact Detail**

544-Wire Wrap .050x.025(1.27x0.64) - Tail LG=.750(19.05) .156 [3.96] Contact Spacing x .200 [5.08] Row Spacing





**See Accompanying Pages for:** 

**Contact Bend Details** 

THIS IS A C.A.D. GENERATED DRAWING DO NOT MAKE MANUAL REVISIONS TO MASTER.



ISSUE NUMBER

ORIGINAL



837/887 Series High Temp Card Edge Connector Part Number: 887-008-544-108



**EDAC INC** TORONTO, ONTARIO CANADA

THESE DRAWINGS AND SPECIFICATIONS ARE THE PROPERTY OF EDAC INC., AND SHALL NOT BE REPRODUCED, OR COPIED OR USED AS THE BASIS FOR THE MANUFACTURE OR SALE OF APPARATUS WITHOUT WRITTEN PERMISSION.

| ACAD REFERENCE NO. | 837 ENG MASTER   |  |  |
|--------------------|------------------|--|--|
| DRAWN: J.LEE       | DATE: OCT. 06/09 |  |  |
| CHECKED: DATE:     |                  |  |  |
| SCALE: NTS         | SHEET 1 OF 2     |  |  |
| DRAWING NUMBER     | ISSUE            |  |  |
| 837 Assembly       | 1