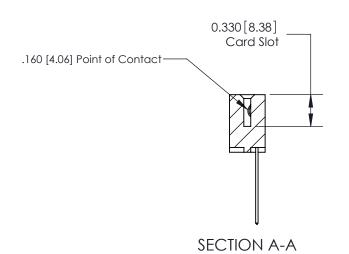

ISSUE NUMBER

ORIGINAL

1

|                     | 837/887 Series High Temp Card Edge Connector |                                                                                           | ACAD REFERENCE | NO. 837 EN       | 837 ENG MASTER |  |
|---------------------|----------------------------------------------|-------------------------------------------------------------------------------------------|----------------|------------------|----------------|--|
| Contact Bend Detail |                                              | DRAWN: J.LEE                                                                              | DATE: OC       | DATE: OCT. 06/09 |                |  |
|                     | Confact Bend Detail                          |                                                                                           | CHECKED:       | DATE:            | DATE:          |  |
|                     | EDAC INC THES                                | HESE DRAWINGS AND SPECIFICATIONS                                                          | SCALE: NTS     | SHEET            | 2 <b>OF</b> 2  |  |
|                     | TORONTO, ONTARIO                             | ARE THE PROPERTY OF EDAC INC.,AND SHALL NOT BE REPRODUCED,OR COPIED                       | DRAWING NUMBER |                  | ISSUE          |  |
|                     | YOUR CONNECTION TO QUALITY & SERVICE         | OR USED AS THE BASIS FOR THE MANUFACTURE OR SALE OF APPARATUS WITHOUT WRITTEN PERMISSION. | 837 Assembly   |                  | 1              |  |