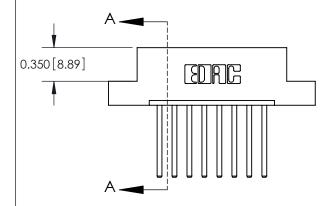

## **Contact Detail**

544-Wire Wrap .050x.025(1.27x0.64) - Tail LG=.750(19.05) .156 [3.96] Contact Spacing x .200 [5.08] Row Spacing

**See Accompanying Pages for:** 

**Contact Bend Details** 

THIS IS A C.A.D. GENERATED DRAWING DO NOT MAKE MANUAL REVISIONS TO MASTER.