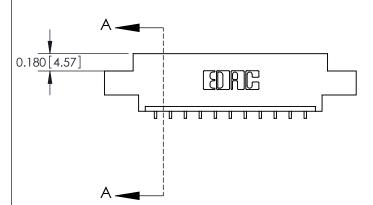

837/887 Series High Temp Card Edge Connector Part Number: 887-011-559-607

YOUR CONNECTION TO QUALITY & SERVICE

**EDAC INC** TORONTO, ONTARIO CANADA

THESE DRAWINGS AND SPECIFICATIONS ARE THE PROPERTY OF EDAC INC.,AND SHALL NOT BE REPRODUCED, OR COPIED OR USED AS THE BASIS FOR THE MANUFACTURE OR SALE OF APPARATUS WITHOUT WRITTEN PERMISSION.