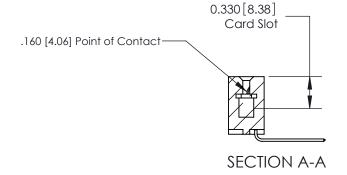

837 ENG MASTER

ACAD REFERENCE NO.

**See Accompanying Pages for:** 

**Contact Bend Details** 

ISSUE NUMBER

ORIGINAL

1

|     | 837/887 Series High Temp Card Edge Connector<br>Contact Bend Detail   |                                                                                                                                                                                                  | ACAD REFERENCE | NO. 837 EN | 837 ENG MASTER   |  |
|-----|-----------------------------------------------------------------------|--------------------------------------------------------------------------------------------------------------------------------------------------------------------------------------------------|----------------|------------|------------------|--|
|     |                                                                       |                                                                                                                                                                                                  | DRAWN: J.LEE   | DATE: OC   | DATE: OCT. 06/09 |  |
|     |                                                                       |                                                                                                                                                                                                  | CHECKED:       | DATE:      | DATE:            |  |
| YOU | EDAC INC TORONTO, ONTARIO CANADA YOUR CONNECTION TO QUALITY & SERVICE | THESE DRAWINGS AND SPECIFICATIONS ARE THE PROPERTY OF EDAC INC.,AND SHALL NOT BE REPRODUCED, OR COPIED OR USED AS THE BASIS FOR THE MANUFACTURE OR SALE OF APPARATUS WITHOUT WRITTEN PERMISSION. | SCALE: NTS     | SHEET      | 2 <b>OF</b> 2    |  |
|     |                                                                       |                                                                                                                                                                                                  | DRAWING NUMBER |            | ISSUE            |  |
|     |                                                                       |                                                                                                                                                                                                  | 837 Assembly   |            | 1                |  |