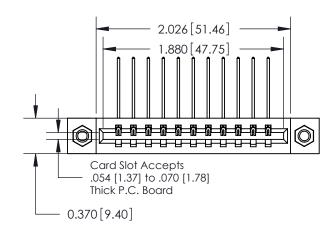

## **Contact Detail**

559-90 Degree Bend (Code 541 Contacts)

.156 [3.96] Contact Spacing x .200 [5.08] Row Spacing

THIS IS A C.A.D. GENERATED DRAWING DO NOT MAKE MANUAL REVISIONS TO MASTER.

ISSUE NUMBER

ORIGINAL

837/887 Series High Temp Card Edge Connector Part Number: 887-011-559-607

YOUR CONNECTION TO QUALITY & SERVICE

**EDAC INC** TORONTO, ONTARIO CANADA

THESE DRAWINGS AND SPECIFICATIONS ARE THE PROPERTY OF EDAC INC.,AND SHALL NOT BE REPRODUCED, OR COPIED OR USED AS THE BASIS FOR THE MANUFACTURE OR SALE OF APPARATUS WITHOUT WRITTEN PERMISSION.

**Mounting Option** 

07-M3-0.5 Metric Threaded Inserts