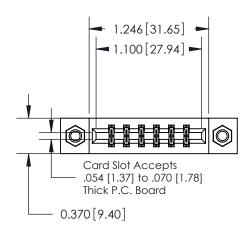

ISSUE NUMBER ORIGINAL

837/887 Series High Temp Card Edge Connector Part Number: 887-012-544-207

**EDAC INC** TORONTO, ONTARIO CANADA

THESE DRAWINGS AND SPECIFICATIONS ARE THE PROPERTY OF EDAC INC.,AND SHALL NOT BE REPRODUCED, OR COPIED OR USED AS THE BASIS FOR THE MANUFACTURE OR SALE OF APPARATUS WITHOUT WRITTEN PERMISSION.

| ACAD REFERENCE NO. 837 ENG N |                  | G MASTER      |  |
|------------------------------|------------------|---------------|--|
| DRAWN: J.LEE                 | DATE: OCT. 06/09 |               |  |
| CHECKED:                     | DATE:            |               |  |
| SCALE: NTS                   | SHEET            | 1 <b>OF</b> 2 |  |
| DRAWING NUMBER               |                  | ISSUE         |  |
| 837 Assembly                 | 1                |               |  |