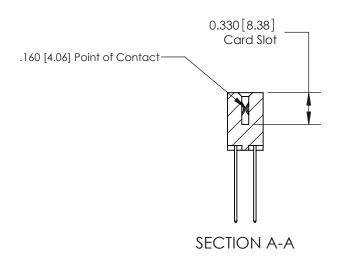

ISSUE NUMBER

ORIGINAL

1

|  | 837/887 Series High Temp Card Edge Connector<br>Contact Bend Detail |                                                                                                                                                                                                 | ACAD REFERENCE | NO. 837 EN | 837 ENG MASTER   |  |
|--|---------------------------------------------------------------------|-------------------------------------------------------------------------------------------------------------------------------------------------------------------------------------------------|----------------|------------|------------------|--|
|  |                                                                     |                                                                                                                                                                                                 | DRAWN: J.LEE   | DATE: OC   | DATE: OCT. 06/09 |  |
|  |                                                                     |                                                                                                                                                                                                 | CHECKED:       | DATE:      | DATE:            |  |
|  | TORONTO, ONTARIO CANADA ORI                                         | THESE DRAWINGS AND SPECIFICATIONS ARE THE PROPERTY OF EDAC INC.,AND SHALL NOT BE REPRODUCED,OR COPIED OR USED AS THE BASIS FOR THE MANUFACTURE OR SALE OF APPARATUS WITHOUT WRITTEN PERMISSION. | SCALE: NTS     | SHEET      | 2 <b>OF</b> 2    |  |
|  |                                                                     |                                                                                                                                                                                                 | DRAWING NUMBER |            | ISSUE            |  |
|  |                                                                     |                                                                                                                                                                                                 | 837 Assembly   |            | 1                |  |