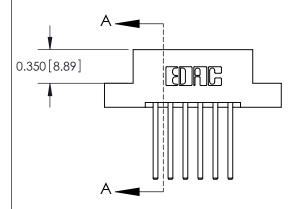

## **Contact Detail**

544-Wire Wrap .050x.025(1.27x0.64) - Tail LG=.750(19.05) .156 [3.96] Contact Spacing x .200 [5.08] Row Spacing

**See Accompanying Pages for:** 

**Contact Bend Details** 

THIS IS A C.A.D. GENERATED DRAWING DO NOT MAKE MANUAL REVISIONS TO MASTER.

ISSUE NUMBER ORIGINAL

837/887 Series High Temp Card Edge Connector Part Number: 887-012-544-207

**EDAC INC** TORONTO, ONTARIO CANADA

THESE DRAWINGS AND SPECIFICATIONS ARE THE PROPERTY OF EDAC INC.,AND SHALL NOT BE REPRODUCED, OR COPIED OR USED AS THE BASIS FOR THE MANUFACTURE OR SALE OF APPARATUS WITHOUT WRITTEN PERMISSION.

| ACAD REFERENCE NO. 837 ENG N |                  | G MASTER      |  |
|------------------------------|------------------|---------------|--|
| DRAWN: J.LEE                 | DATE: OCT. 06/09 |               |  |
| CHECKED:                     | DATE:            |               |  |
| SCALE: NTS                   | SHEET            | 1 <b>OF</b> 2 |  |
| DRAWING NUMBER               |                  | ISSUE         |  |
| 837 Assembly                 | 1                |               |  |