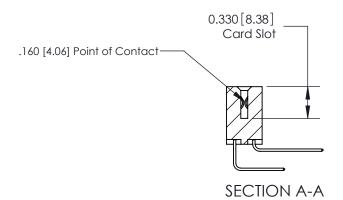

**Mounting Option** 

02-.128 (3.25) Dia. Mounting Holes

## **Contact Detail**

558-90 Degree Bend (Code 541 Contacts)

.156 [3.96] Contact Spacing x .200 [5.08] Row Spacing





**See Accompanying Pages for: Contact Bend Details** 

THIS IS A C.A.D. GENERATED DRAWING DO NOT MAKE MANUAL REVISIONS TO MASTER.



ISSUE NUMBER ORIGINAL



837/887 Series High Temp Card Edge Connector Part Number: 887-014-558-202

YOUR CONNECTION TO QUALITY & SERVICE

**EDAC INC** TORONTO, ONTARIO CANADA

THESE DRAWINGS AND SPECIFICATIONS ARE THE PROPERTY OF EDAC INC.,AND SHALL NOT BE REPRODUCED, OR COPIED OR USED AS THE BASIS FOR THE MANUFACTURE OR SALE OF APPARATUS WITHOUT WRITTEN PERMISSION.

|  | ACAD REFERENCE NO. | 837 ENG MASTER   |  |  |
|--|--------------------|------------------|--|--|
|  | DRAWN: J.LEE       | DATE: OCT. 06/09 |  |  |
|  | CHECKED:           | DATE:            |  |  |
|  | SCALE: NTS         | SHEET 1 OF 2     |  |  |
|  | DRAWING NUMBER     | ISSUE            |  |  |
|  | 837 Assembly       | 1                |  |  |



ISSUE NUMBER

ORIGINAL

1



|  | 837/887 Series High Temp Card Edge Connector<br>Contact Ben