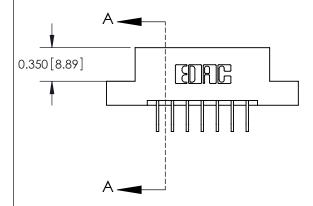

**Mounting Option** 

02-.128 (3.25) Dia. Mounting Holes

## **Contact Detail**

558-90 Degree Bend (Code 541 Contacts)

.156 [3.96] Contact Spacing x .200 [5.08] Row Spacing





**See Accompanying Pages for: Contact Bend Details** 

THIS IS A C.A.D. GENERATED DRAWING DO NOT MAKE MANUAL REVISIONS TO MASTER.



ISSUE NUMBER ORIGINAL



837/887 Series High Temp Card Edge Connector Part Number: 887-014-558-202

YOUR CONNECTION TO QUALITY & SERVICE

**EDAC INC** TORONTO, ONTARIO CANADA

THESE DRAWINGS AND SPECIFICATIONS ARE THE PROPERTY OF EDAC INC.,AND SHALL NOT BE REPRODUCED, OR COPIED OR USED AS THE BASIS FOR THE MANUFACTURE OR SALE OF APPARATUS WITHOUT WRITTEN PERMISSION.

|  | ACAD REFERENCE NO. | 837 ENG MASTER   |  |  |
|--|--------------------|------------------|--|--|
|  | DRAWN: J.LEE       | DATE: OCT. 06/09 |  |  |
|  | CHECKED:           | DATE:            |  |  |
|  | SCALE: NTS         | SHEET 1 OF 2     |  |  |
|  | DRAWING NUMBER     | ISSUE