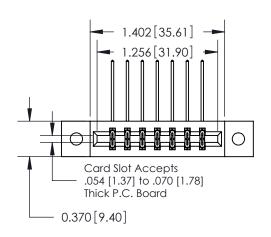

**Mounting Option** 

02-.128 (3.25) Dia. Mounting Holes

## **Contact Detail**

558-90 Degree Bend (Code 541 Contacts)

.156 [3.96] Contact Spacing x .200 [5.08] Row Spacing





**See Accompanying Pages for: Contact Bend Details** 

THIS IS A C.A.D. GENERATED DRAWING DO NOT MAKE MANUAL REVISIONS TO MASTER.



ISSUE NUMBER ORIGINAL



837/887 Series High Temp Card Edge Connector Part Number: 887-014-558-202

YOUR CONNECTION TO QUALITY & SERVICE

**EDAC INC** TORONTO, ONTARIO CANADA

THESE DRAWINGS AND SPECIFICATIONS ARE THE PROPERTY OF EDAC INC.,AND SHALL NOT BE REPRODUCED, OR COPIED OR USED AS THE BASIS FOR THE MANUFACTURE OR SALE OF APPARATUS WITHOUT WRITTEN PERMISSION.

|  | ACAD REFERENCE NO. | 837 ENG MASTER   |  |  |
|--|--------------------|------------------|--|--|
|  | DRAWN: J.LEE       | DATE: OCT. 06/09 |  |  |
|  | CHECKED:           | DATE:            |  |  |
|  | SCALE: NTS         | SHEET 1 OF 2     |  |  |
|  | DRAWING NUMBER     | ISSUE