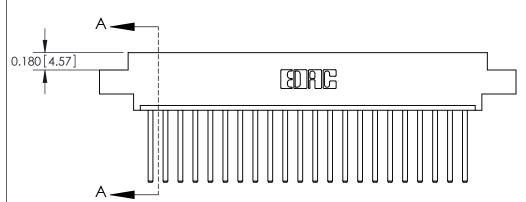

## **Contact Detail**

544-Wire Wrap .050x.025(1.27x0.64) - Tail LG=.750(19.05)

.156 [3.96] Contact Spacing x .200 [5.08] Row Spacing

THIS IS A C.A.D. GENERATED DRAWING DO NOT MAKE MANUAL REVISIONS TO MASTER.