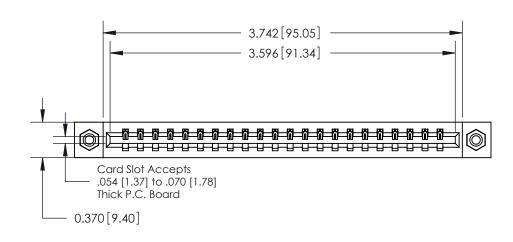

**Mounting Option** 

08-#4-40 Unified Threaded Inserts

## **Contact Detail**

544-Wire Wrap .050x.025(1.27x0.64) - Tail LG=.750(19.05)

.156 [3.96] Contact Spacing x .200 [5.08] Row Spacing

THIS IS A C.A.D. GENERATED DRAWING DO NOT MAKE MANUAL REVISIONS TO MASTER.