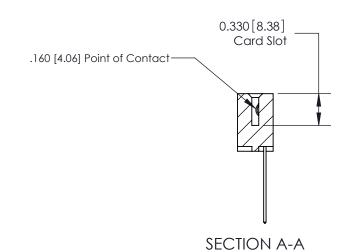

## **Contact Detail**

544-Wire Wrap .050x.025(1.27x0.64) - Tail LG=.750(19.05)

.156 [3.96] Contact Spacing x .200 [5.08] Row Spacing

THIS IS A C.A.D. GENERATED DRAWING DO NOT MAKE MANUAL REVISIONS TO MASTER.